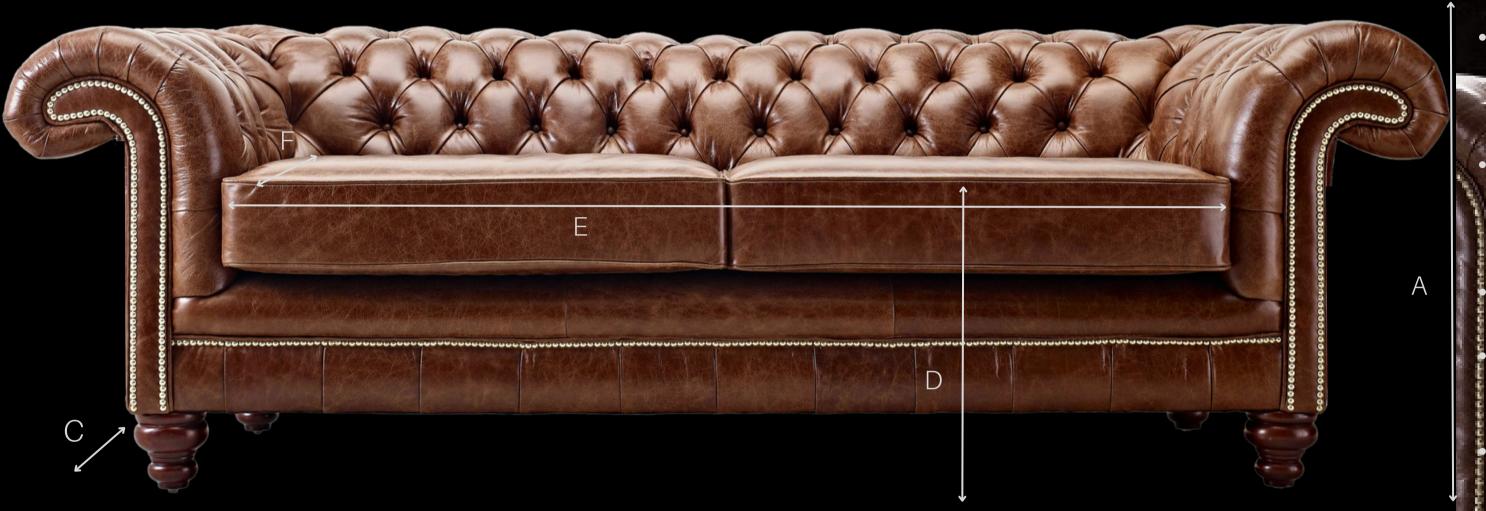

100% Leathe

A | Height B | Width C | Depth D | Seat Height E | Seat Width F | Seat Depth Measurements CM CM CM CM CM CM 3 Seater 80 240 110 58 58 2 Seater 80 205 110 58 115 58 80 142 110 58 52 58 Armchair 64 Footstool 40 64