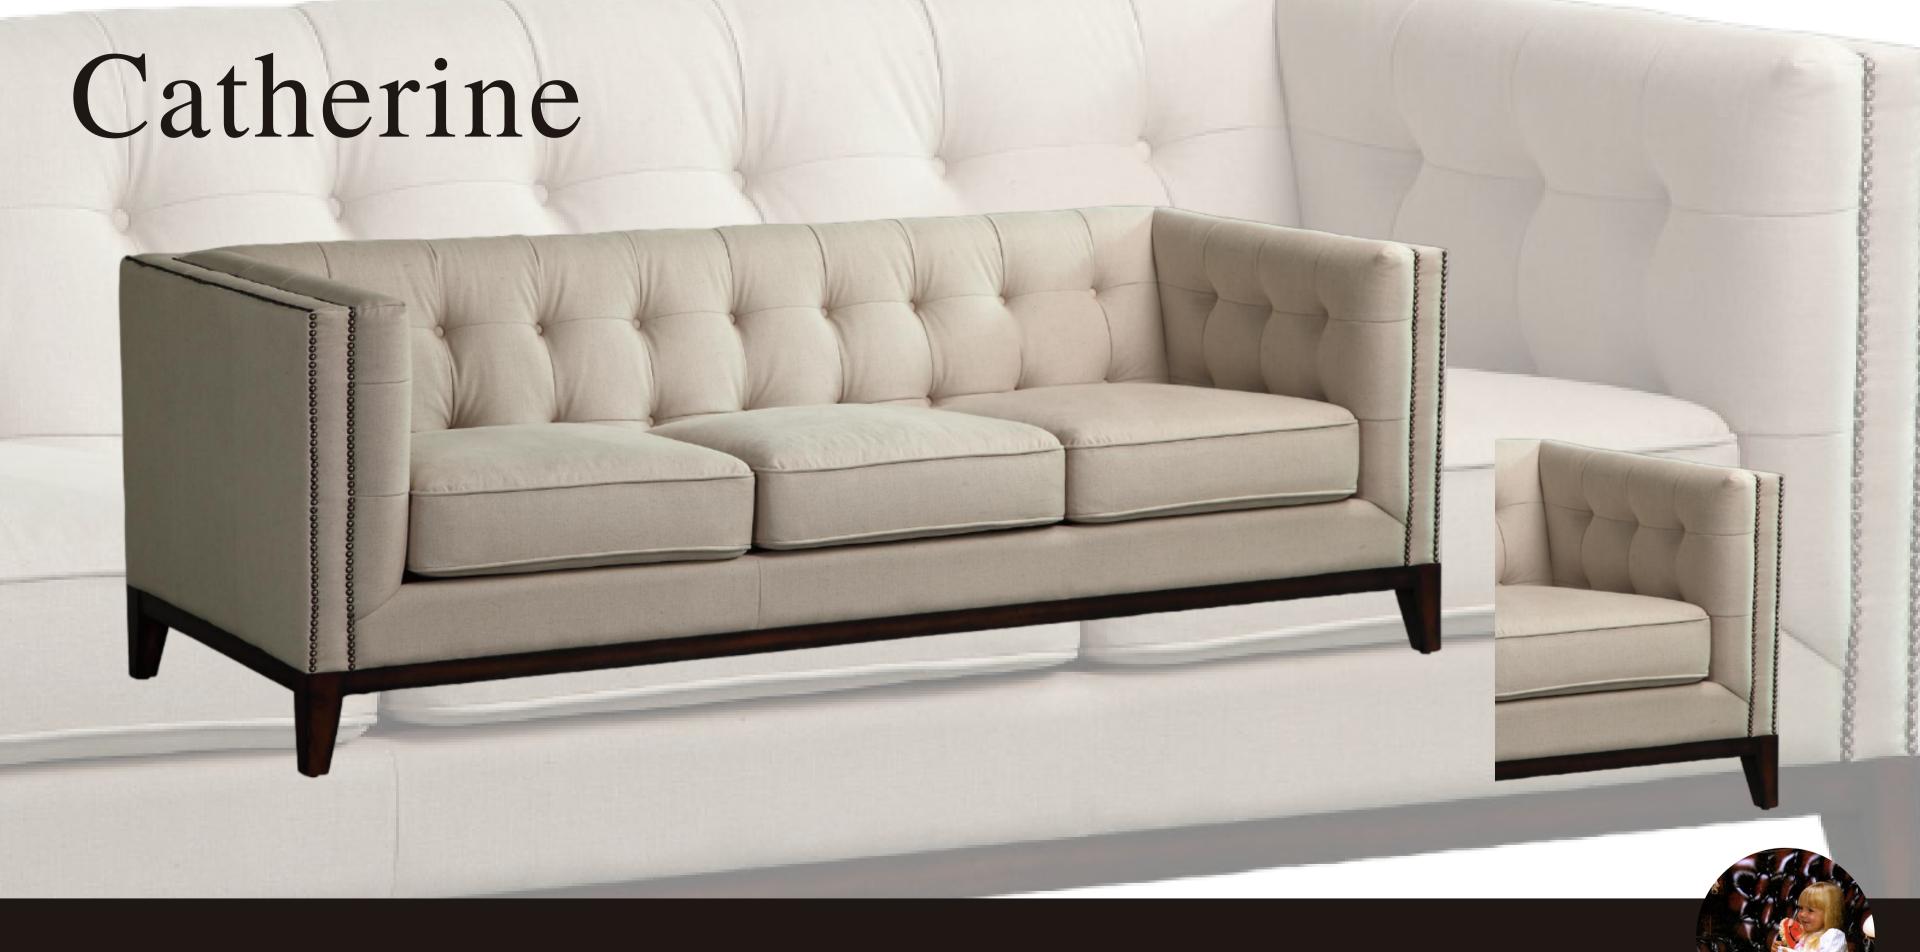

## SPECIFICATION SHEET

В

Made with a passionate attention to detail and quality, upholstered by the same manufacturing techniques as used over a hundred years ago, by our skilled craftsmen & women

- Frame | Kiln dried hardwood with supporting corner blocks, jointed glued, screwed and dowelled
- Back Arms Seat | Supported by serpentine steel zig zag spring system with interwoven webbing
- Seating Filling | Foam Fibre
- Finished | With individually hand nailed brass studding on the outer
- With wooden plinth & bun feet
- 100% Wool

## Catherine

Fabric | Beige 100% Wool

| Measurements | A   Height | B   Width | C   Depth | D   Seat Height | E   Seat Width | F   Seat Depth |
|--------------|------------|-----------|-----------|-----------------|----------------|----------------|
|              | СМ         | CM        | СМ        | СМ              | СМ             | CM             |
| 3 Seater     | 82         | 210       | 95        | 53              | 160            | 60             |