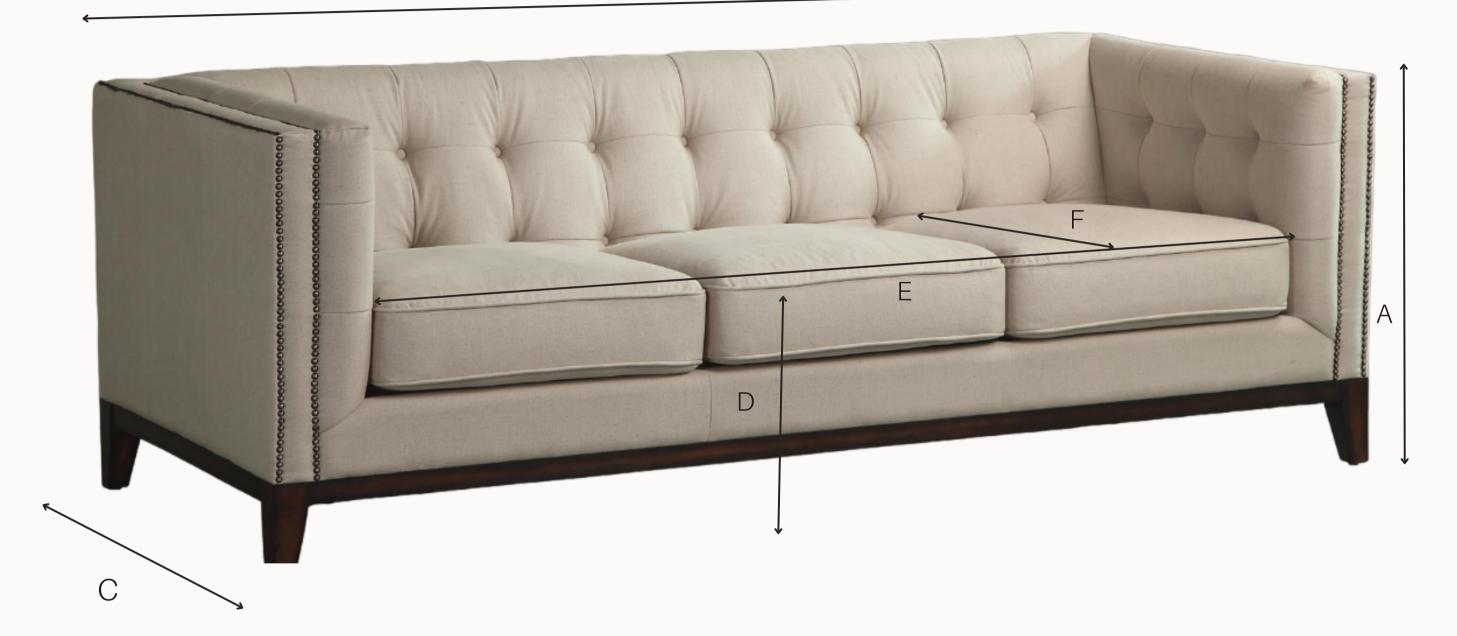

## Catherine

Fabric | Beige 100% Wool

| Measurements | A   Height | B   Width | C   Depth | D   Seat Height | E   Seat Width | F   Seat Depth |
|--------------|------------|-----------|-----------|-----------------|----------------|----------------|
|              | СМ         | CM        | СМ        | СМ              | СМ             | CM             |
| 3 Seater     | 82         | 210       | 95        | 53              | 160            | 60             |