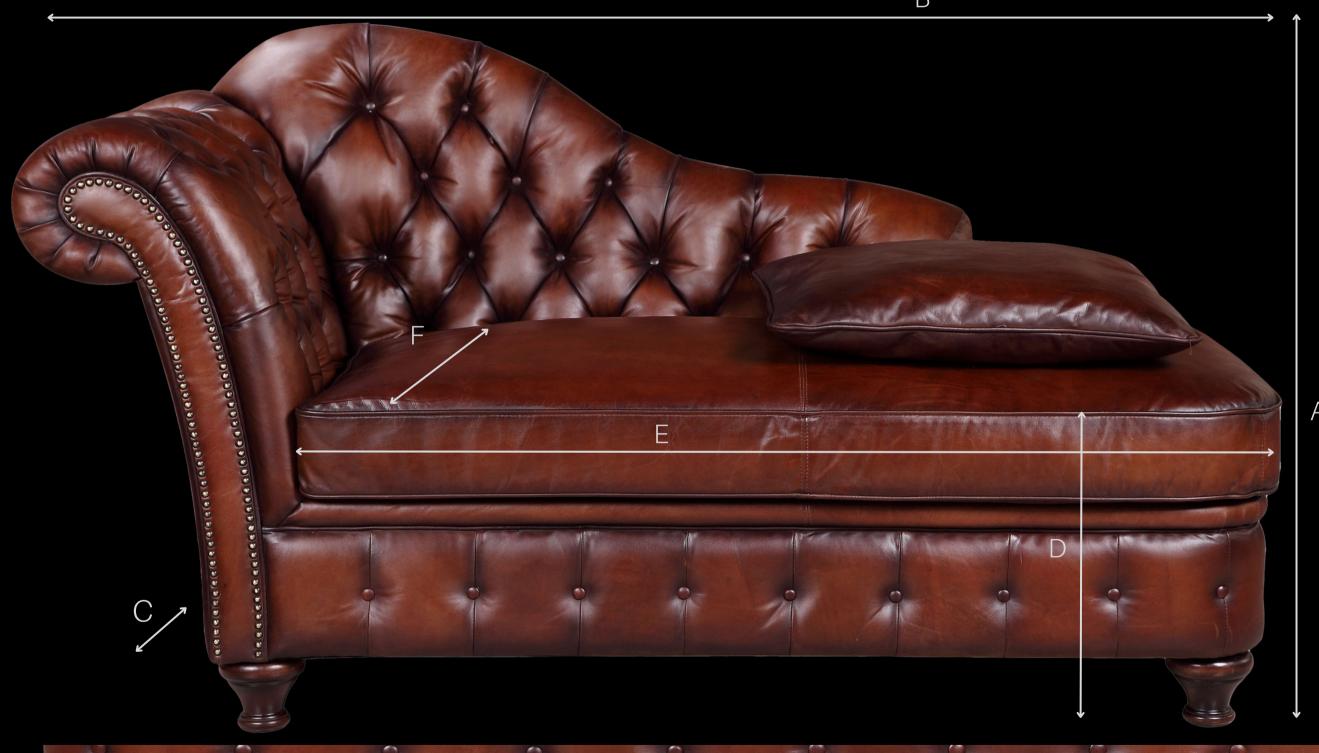

## SPECIFICATION SHEET

E | Seat Width F | Seat Depth A | Height B | Width C | Depth D | Seat Height Measurements CM CM CM CM CM CM Left Hand Facing 99 160 95 52 105 60 Chaise Lounge

Made with a passionate attention to detail and quality, upholstered by the same manufacturing techniques as used over a hundred years ago, by our skilled craftsmen & women