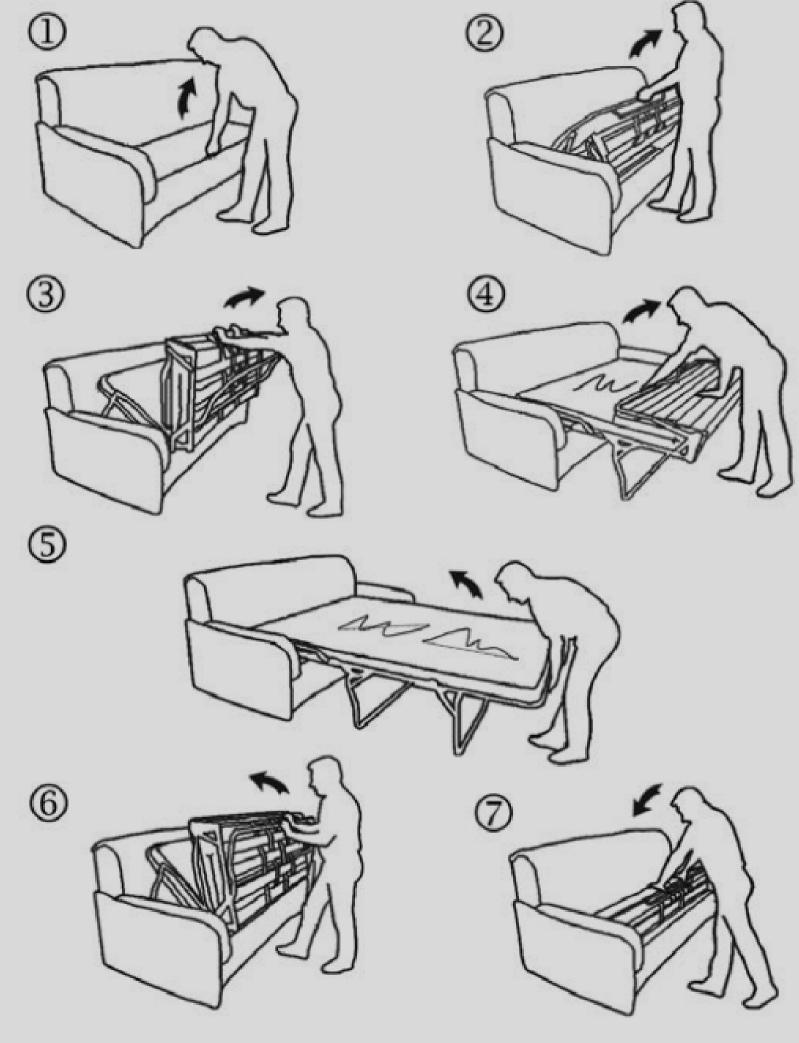

## Coventry Sofa Bed

Using a 3-fold mechanism this opens up from sofa to bed. With its comfortable compact mattress and sprung polypropylene sheet base it's a perfect choice for any home.