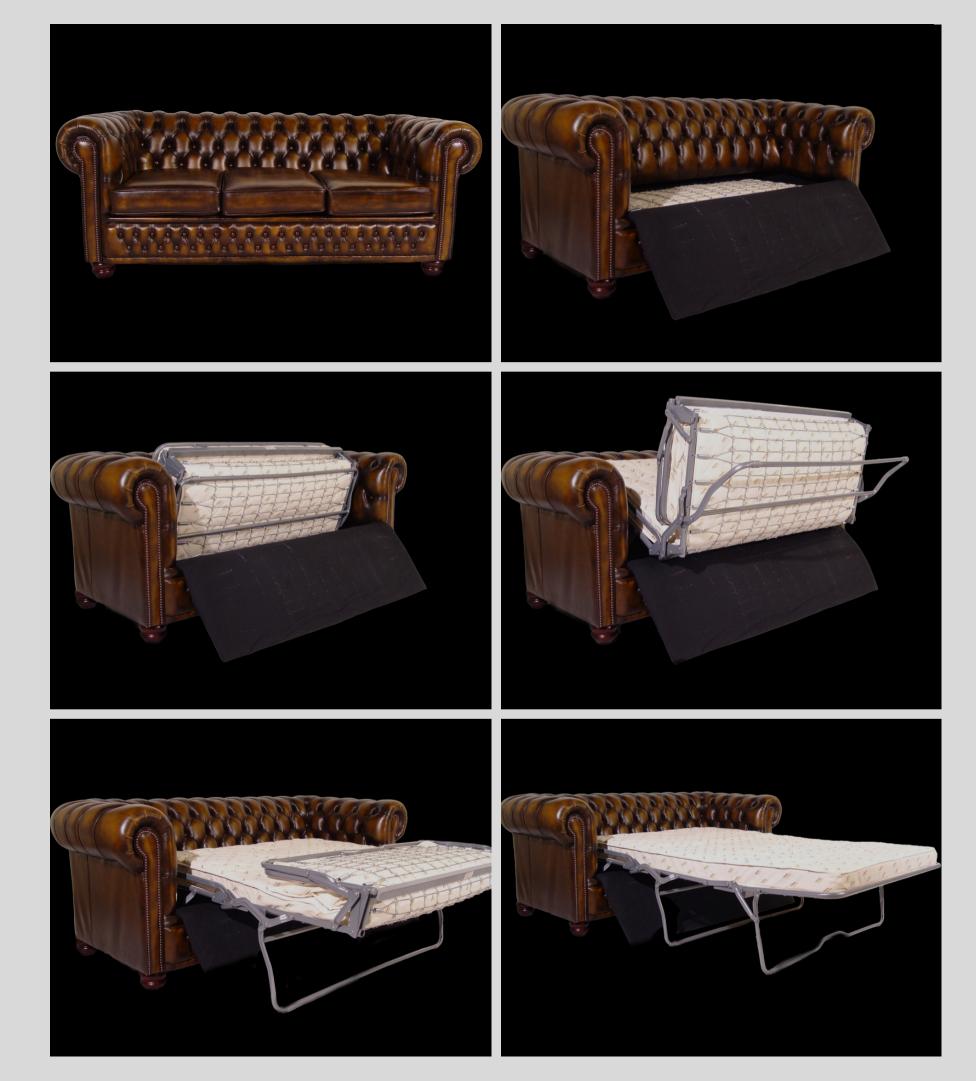

## Coventry Sofa Bed

Using a 3-fold mechanism this opens up from sofa to bed. With its comfortable compact mattress and sprung polypropylene sheet base it's a perfect choice for any home.