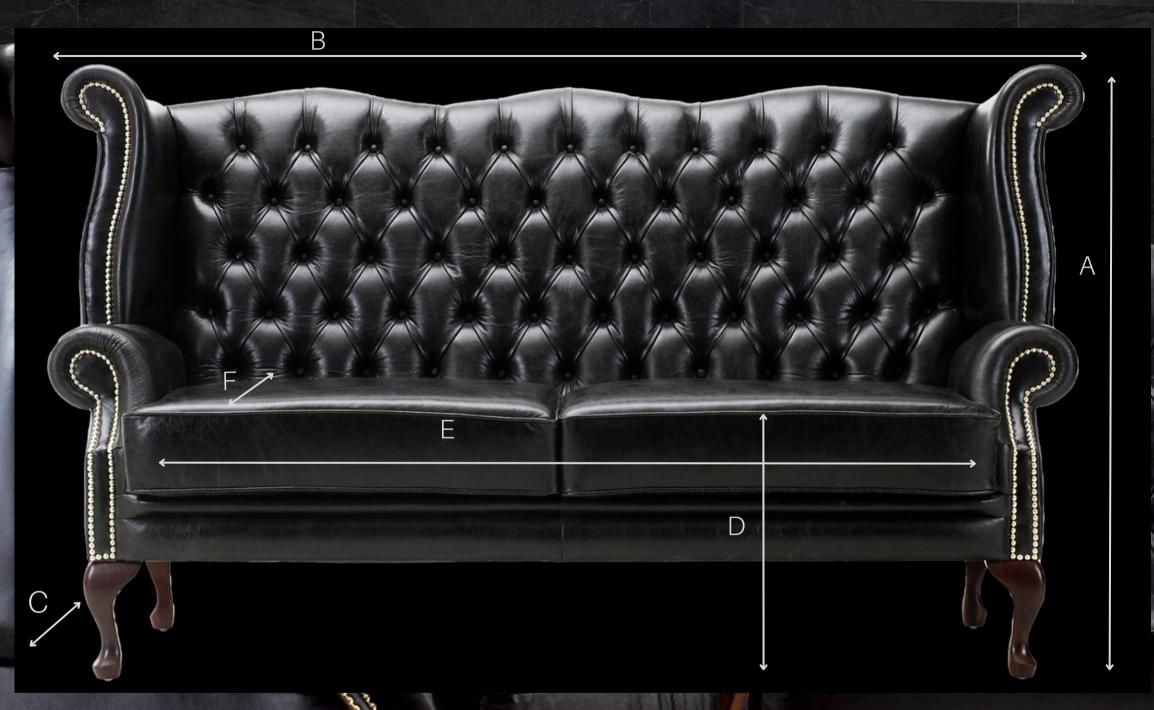

## SPECIFICATION SHEET

| Measurements | A   Height | B   Width | C   Depth | D   Seat Height | E   Seat Width | F   Seat Depth |
|--------------|------------|-----------|-----------|-----------------|----------------|----------------|
|              | CM         | СМ        | CM        | CM              | СМ             | CM             |
| 4 Seater     | 106        | 249       | 90        | 49              | 190            | 54             |
| 3 Seater     | 106        | 188       | 90        | 49              | 145            | 54             |
| 2 Seater     | 106        | 142       | 90        | 49              | 97             | 54             |
| Armchair     | 106        | 84        | 90        | 49              | 43             | 54             |
| Footstool    | 35         | 63        | 48        |                 |                |                |