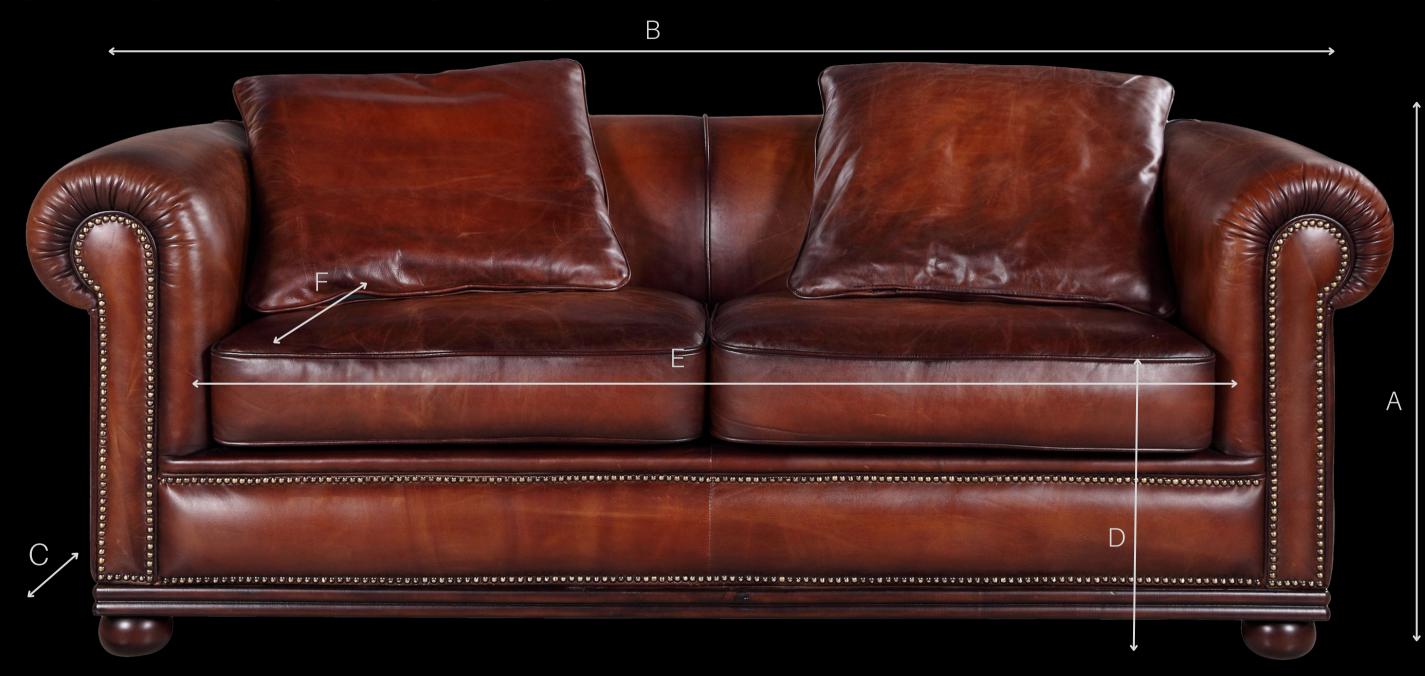

C | Depth A | Height B | Width D | Seat Height E | Seat Width F | Seat Depth Measurements CM CM CM CM CM CM 78 207 58 3 Seater 94 53 144 2 Seater 53 58 78 179 94 108 53 58 78 94 43 Armchair

Louis

Leather | Charles Tan