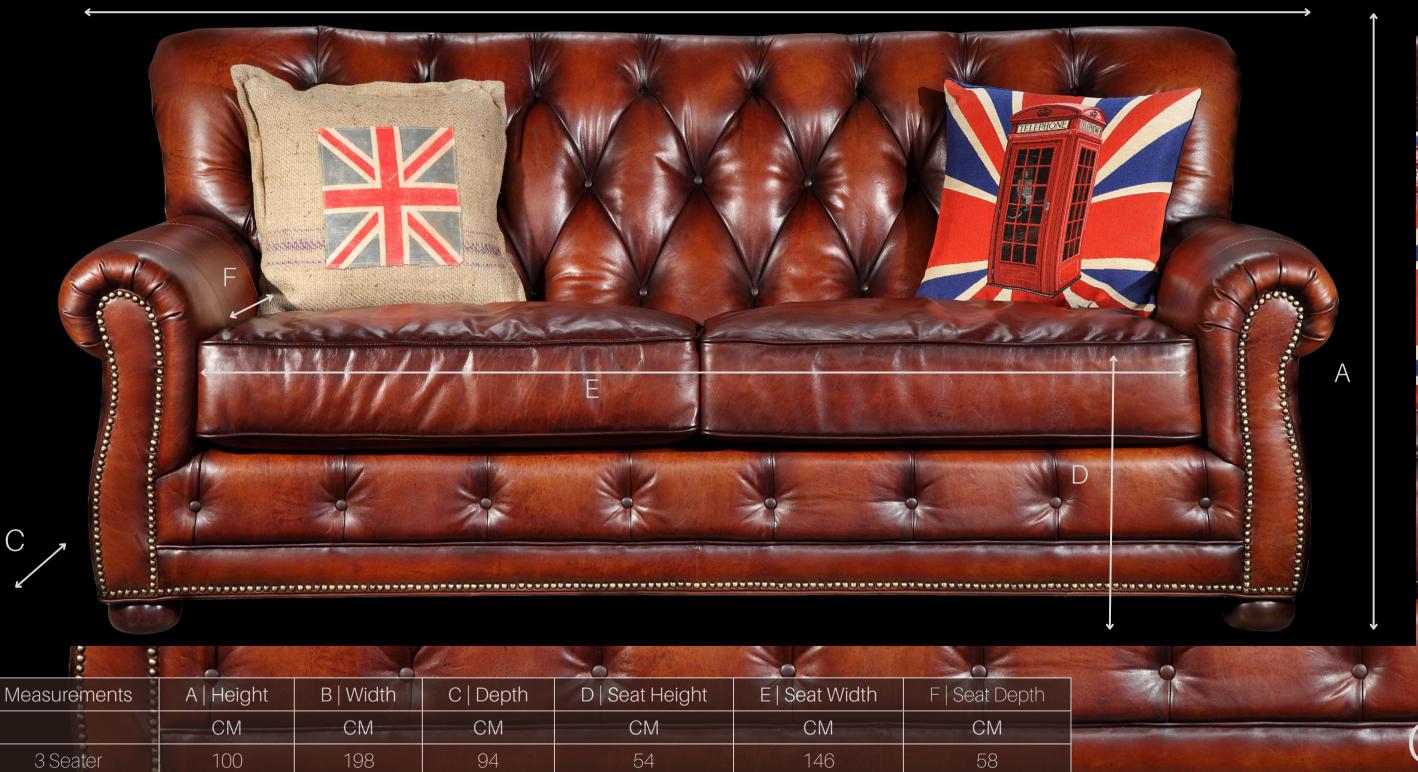

## SPECIFICATION SHEET

| 1000                    | Contraction of the second | Mar and   | der der die |                 |                |                |  |
|-------------------------|---------------------------|-----------|-------------|-----------------|----------------|----------------|--|
| Measurements            | A   Height                | B   Width | C   Depth   | D   Seat Height | E   Seat Width | F   Seat Depth |  |
|                         | СМ                        | CM        | CM          | CM              | CM             | CM             |  |
| 3 Seat <mark>e</mark> r | 100                       | 198       | 94          | 54              | 146            | 58             |  |
| 2 Seater                | 100                       | 158       | 94          | 54              | 106            | 58             |  |
| Armchair                | 100                       | 105       | 94          | 54              | 51             | 58             |  |