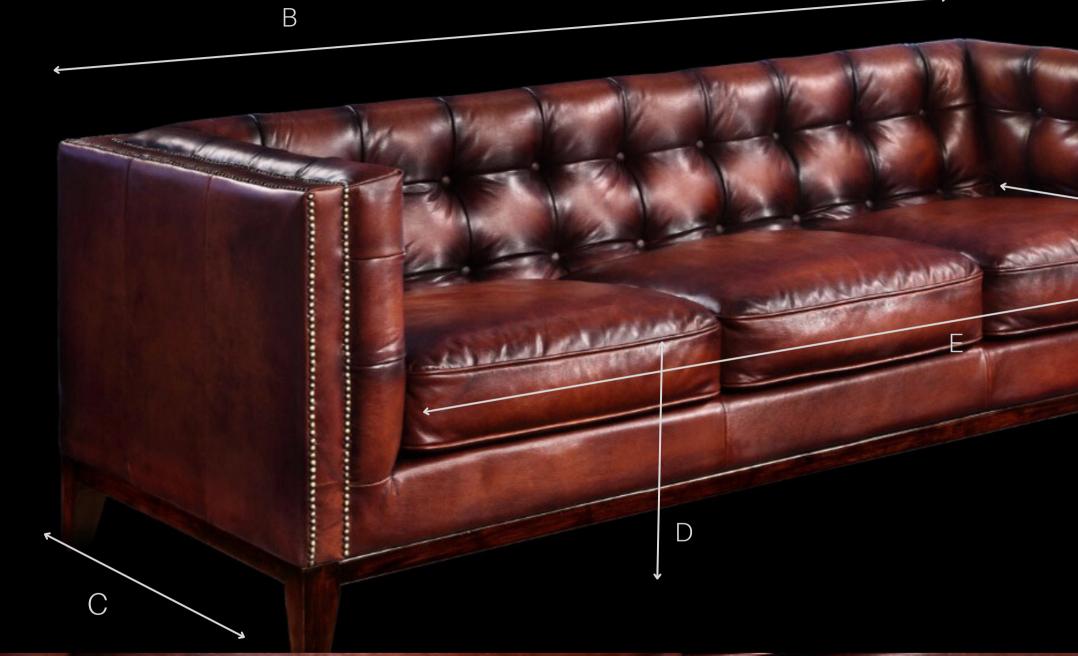

## SPECIFICATION SHEET

|              |            | and the second second |           |                 |                |                |
|--------------|------------|-----------------------|-----------|-----------------|----------------|----------------|
| Measurements | A   Height | B   Width             | C   Depth | D   Seat Height | E   Seat Width | F   Seat Depth |
|              | СМ         | CM                    | CM        | СМ              | СМ             | CM             |
| 3 Seater     | 82         | 210                   | 95        | 53              | 160            | 60             |
| 2 Seater     | 82         | 160                   | 95        | 53              | 108            | 60             |
| Armchair     | 82         | 106                   | 95        | 53              | 43             | 60             |