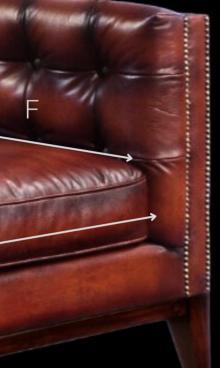

## SPECIFICATION SHEET

|              |            | and the second second |           |                 |                |                |
|--------------|------------|-----------------------|-----------|-----------------|----------------|----------------|
| Measurements | A   Height | B   Width             | C   Depth | D   Seat Height | E   Seat Width | F   Seat Depth |
|              | СМ         | CM                    | CM        | СМ              | СМ             | CM             |
| 3 Seater     | 82         | 210                   | 95        | 53              | 160            | 60             |
| 2 Seater     | 82         | 160                   | 95        | 53              | 108            | 60             |
| Armchair     | 82         | 106                   | 95        | 53              | 43             | 60             |