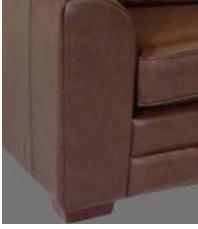

Leather | Chatsworth Brown

#### Wilton

The Wilton Chesterfield is a classic piece of upholstered furniture from Winchester Furniture. With deep buttoning and hand finished, this piece is both comfortable and stylish. It is perfect for adding a timeless look to any living room or office. The high quality of craftsmanship is evident in this piece, and will last for years to come. Add a touch of classic elegance to any room with the Wilton Chesterfield.