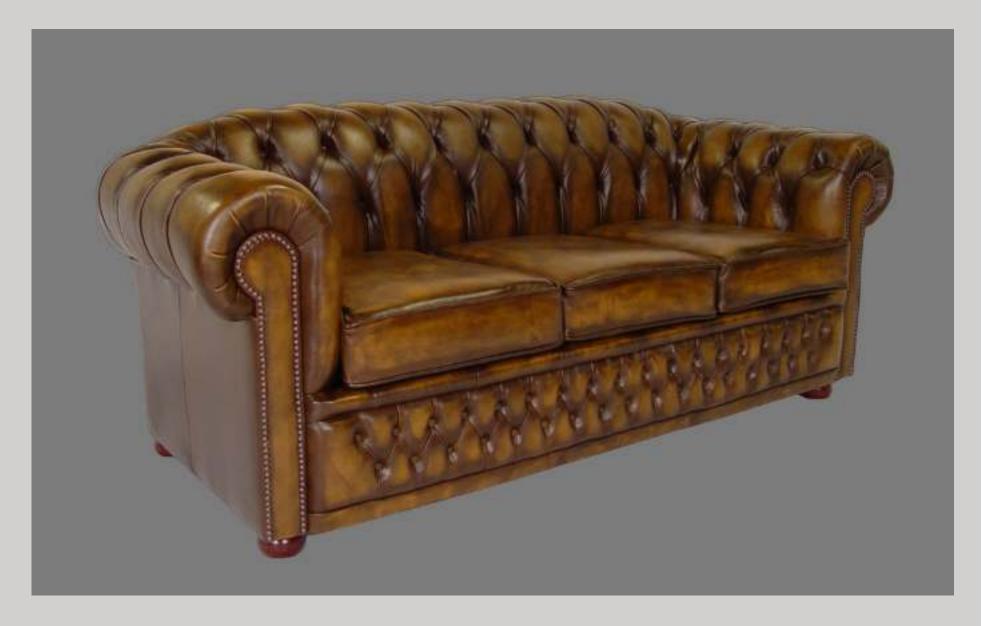

#### Vintage Collection

The Vintage Collection from our Luxury leather chesterfield line offers timeless designs that have become iconic over the years. Our Vintage Collection features the classic chesterfield style that has been popular for centuries, and is sure to add a touch of sophistication and style to any home. Each piece is handcrafted with the best materials, ensuring that the chesterfield will stand the test of time. With its timeless design, the Vintage Collection is sure to remain an iconic staple of luxury leather chesterfield furniture for years to come.