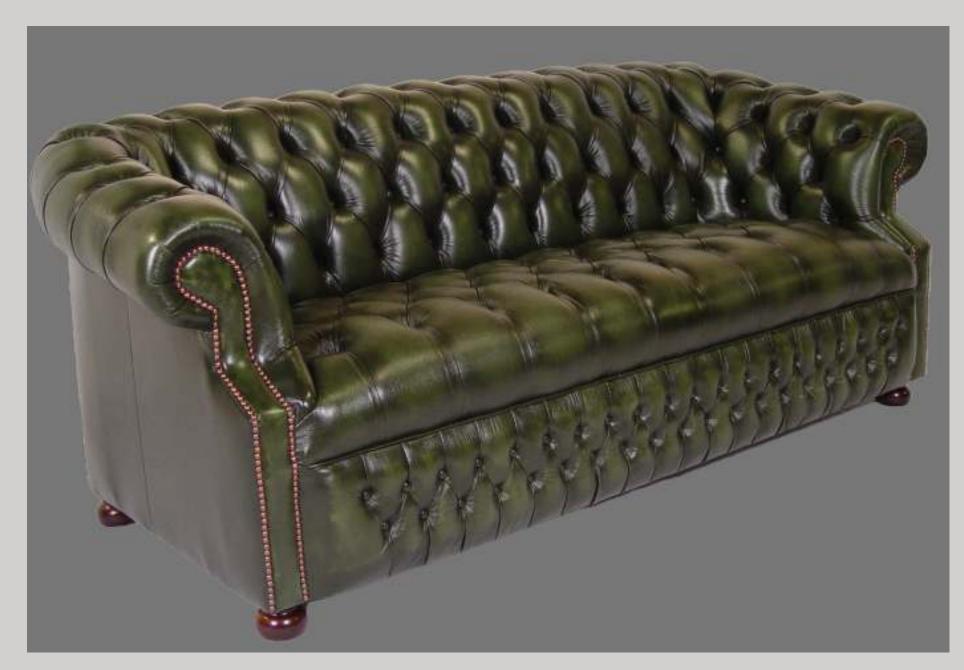

#### Vintage Collection

The Vintage Collection from our Luxury leather chesterfield line offers timeless designs that have become iconic over the years. Our Vintage Collection features the classic chesterfield style that has been popular for centuries, and is sure to add a touch of sophistication and style to any home. Each piece is handcrafted with the best materials, ensuring that the chesterfield will stand the test of time. With its timeless design, the Vintage Collection is sure to remain an iconic staple of luxury leather chesterfield furniture for years to come.