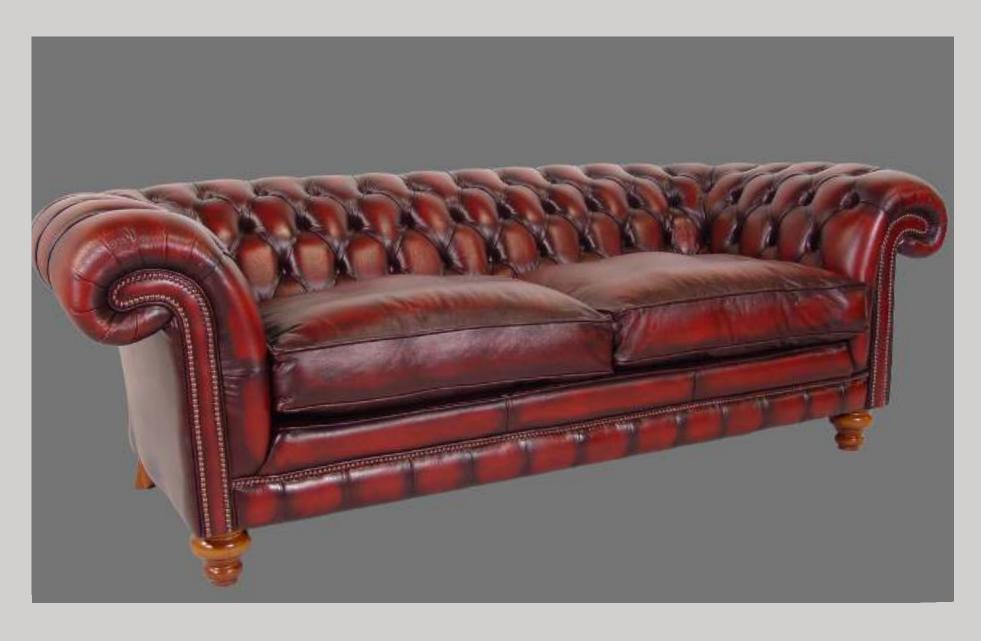

#### Britannia

The exquisite Britannia Chesterfield, a true testament to British craftsmanship and modern production techniques. Each piece is meticulously hand-crafted by skilled artisans, ensuring the highest level of quality and attention to detail. The sofa is constructed using the finest materials, guaranteeing durability and comfort for years to come. Add a touch of elegance and sophistication to your living space with the Britannia Chesterfield, a showcase of the best of British design and craftsmanship.

Leather | Antique Red