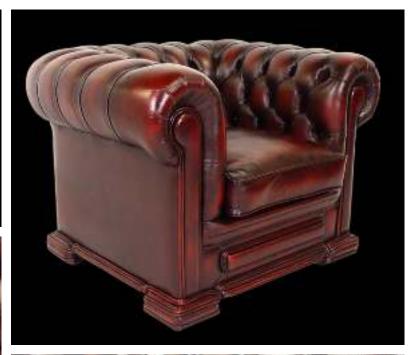

#### Vintage Collection

The Vintage Collection from our Luxury leather chesterfield line offers timeless designs that have become iconic over the years. Our Vintage Collection features the classic chesterfield style that has been popular for centuries, and is sure to add a touch of sophistication and style to any home. Each piece is handcrafted with the best materials, ensuring that the chesterfield will stand the test of time. With its timeless design, the Vintage Collection is sure to remain an iconic staple of luxury leather chesterfield furniture for years to come.