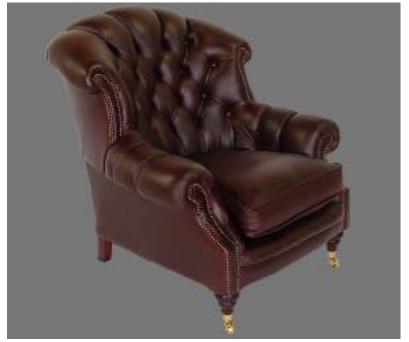

### Edger

This classic Edger Chesterfield from Winchester Furniture is the perfect way to add a touch of sophistication to any room. It features a handmade button seat with studded details, plus stunning leather upholstery in a choice of colours. Its classic design makes it the perfect piece for any modern or traditional interior. Comfort comes as standard with the Edger Chesterfield, thanks to its deep, supportive seat and back cushioning. It's the perfect choice for anyone looking for a timeless classic with a contemporary edge.