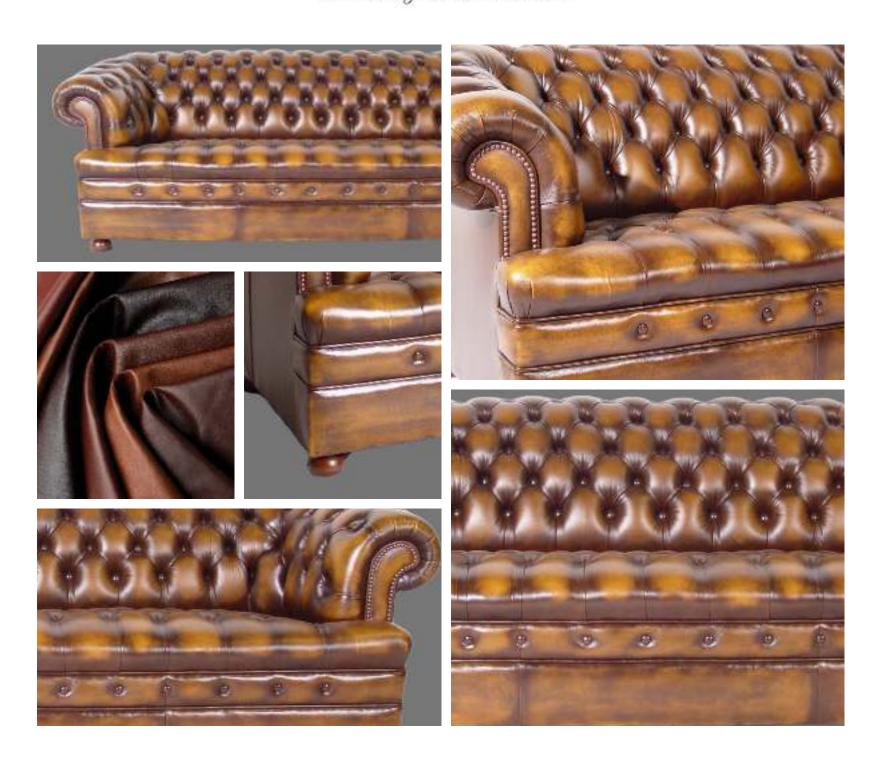

#### Vintage Collection

The Vintage Collection from our Luxury leather chesterfield line offers timeless designs that have become iconic over the years. Our Vintage Collection features the classic chesterfield style that has been popular for centuries, and is sure to add a touch of sophistication and style to any home. Each piece is handcrafted with the best materials, ensuring that the chesterfield will stand the test of time. With its timeless design, the Vintage Collection is sure to remain an iconic staple of luxury leather chesterfield furniture for years to come.