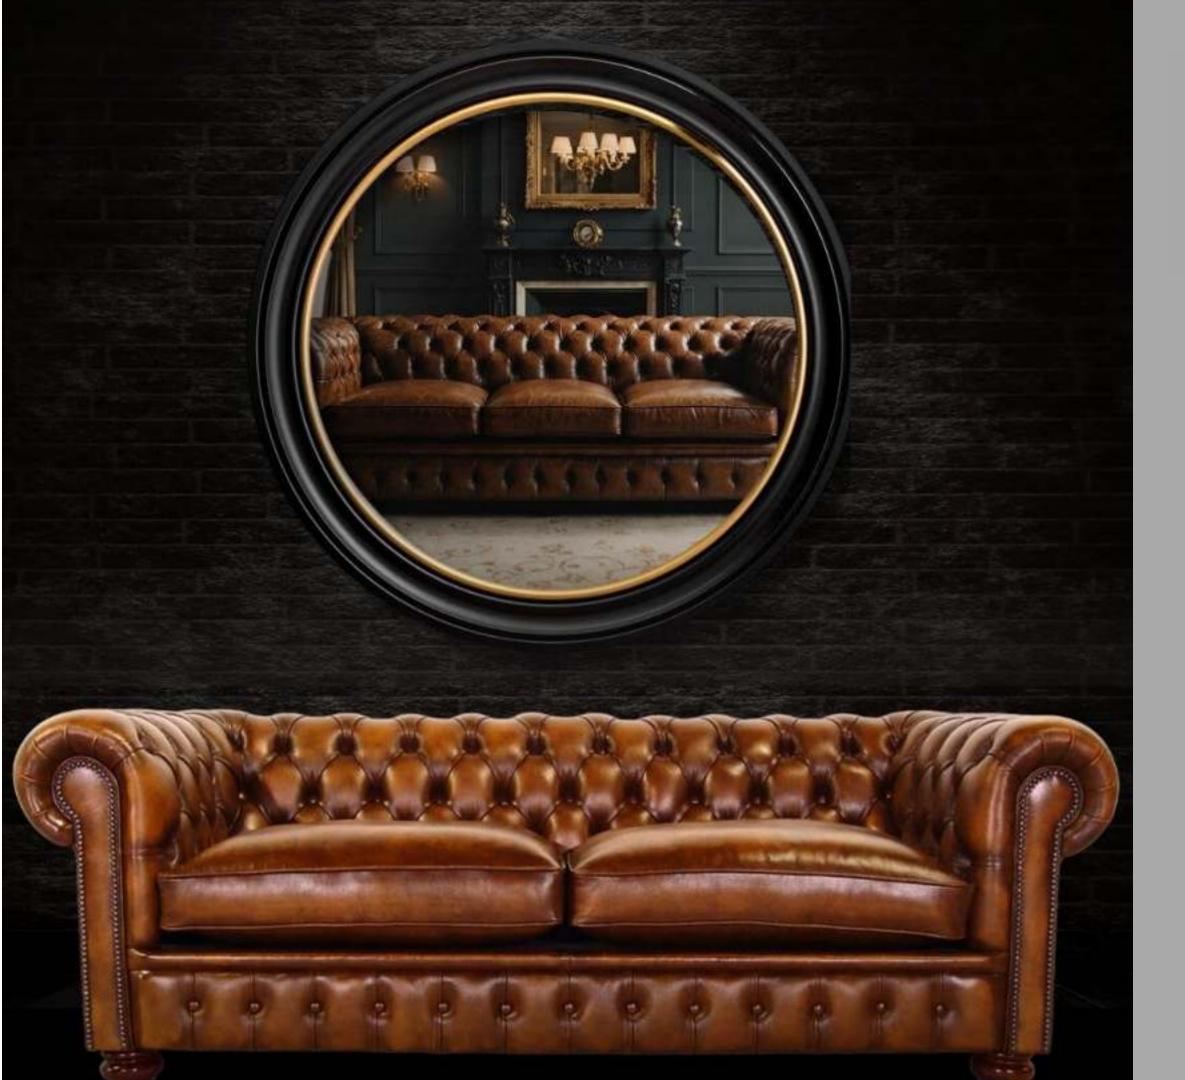

#### Britannia

The exquisite Britannia Chesterfield, a true testament to British craftsmanship and modern production techniques. Each piece is meticulously hand-crafted by skilled artisans, ensuring the highest level of quality and attention to detail. The sofa is constructed using the finest materials, guaranteeing durability and comfort for years to come. Add a touch of elegance and sophistication to your living space with the Britannia Chesterfield, a showcase of the best of British design and craftsmanship.

Leather | Antique Red