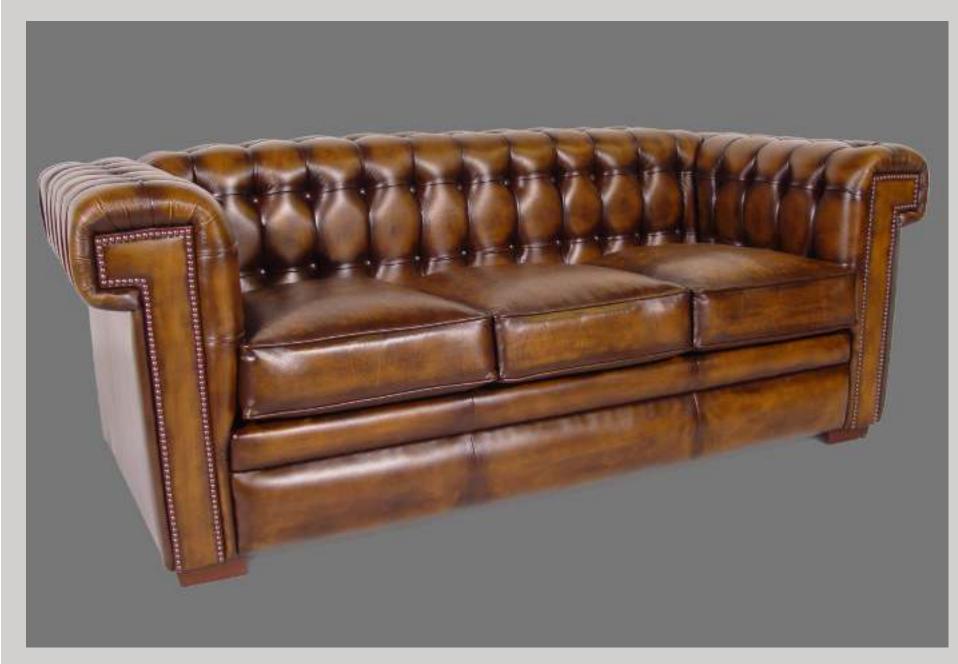

#### Britannia

The exquisite Britannia Chesterfield, a true testament to British craftsmanship and modern production techniques. Each piece is meticulously hand-crafted by skilled artisans, ensuring the highest level of quality and attention to detail. The sofa is constructed using the finest materials, guaranteeing durability and comfort for years to come. Add a touch of elegance and sophistication to your living space with the Britannia Chesterfield, a showcase of the best of British design and craftsmanship.