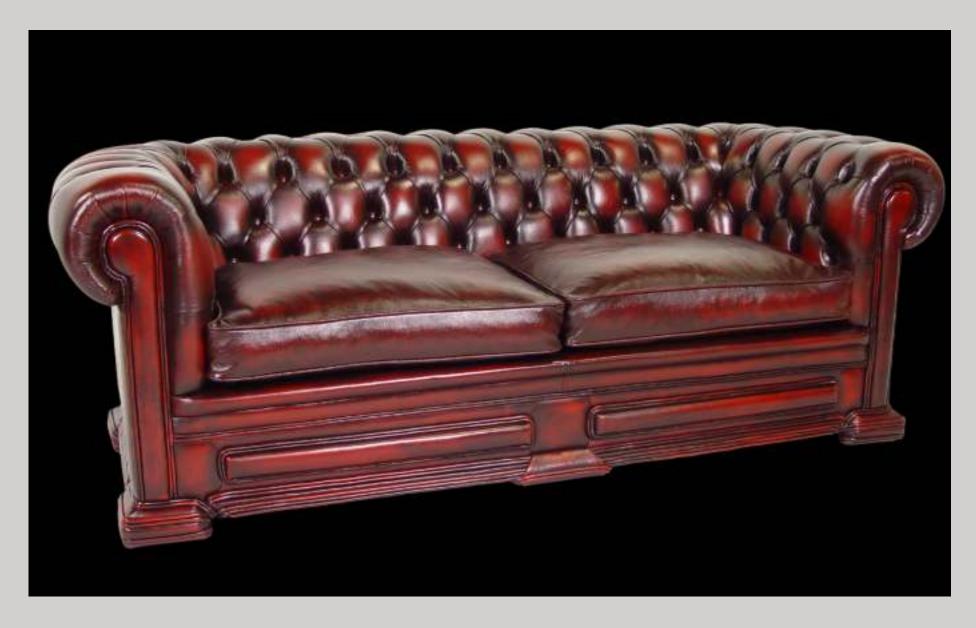

#### Vintage Collection

The Vintage Collection from our Luxury leather chesterfield line offers timeless designs that have become iconic over the years. Our Vintage Collection features the classic chesterfield style that has been popular for centuries, and is sure to add a touch of sophistication and style to any home. Each piece is handcrafted with the best materials, ensuring that the chesterfield will stand the test of time. With its timeless design, the Vintage Collection is sure to remain an iconic staple of luxury leather chesterfield furniture for years to come.