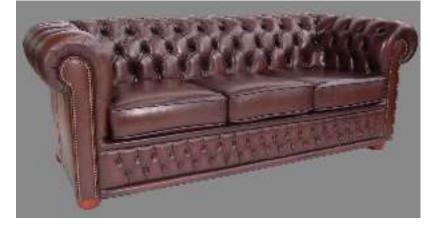

#### Britannia

The exquisite Britannia Chesterfield, a true testament to British craftsmanship and modern production techniques. Each piece is meticulously hand-crafted by skilled artisans, ensuring the highest level of quality and attention to detail. The sofa is constructed using the finest materials, guaranteeing durability and comfort for years to come. Add a touch of elegance and sophistication to your living space with the Britannia Chesterfield, a showcase of the best of British design and craftsmanship.

Leather | Antique Red