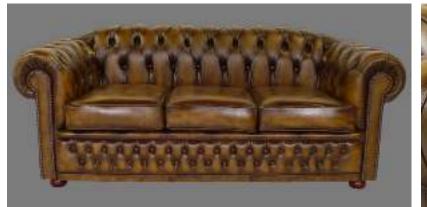

#### Vintage Collection

The Vintage Collection from our Luxury leather chesterfield line offers timeless designs that have become iconic over the years. Our Vintage Collection features the classic chesterfield style that has been popular for centuries, and is sure to add a touch of sophistication and style to any home. Each piece is handcrafted with the best materials, ensuring that the chesterfield will stand the test of time. With its timeless design, the Vintage Collection is sure to remain an iconic staple of luxury leather chesterfield furniture for years to come.