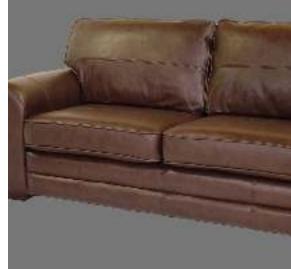

Leather | Chatsworth Brown

#### Wilton

The Wilton Chesterfield is a classic piece of upholstered furniture from Winchester Furniture. With deep buttoning and hand finished, this piece is both comfortable and stylish. It is perfect for adding a timeless look to any living room or office. The high quality of craftsmanship is evident in this piece, and will last for years to come. Add a touch of classic elegance to any room with the Wilton Chesterfield.