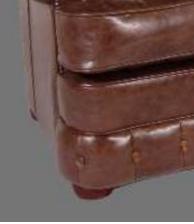

#### Stratford

The Stratford Collection from Winchester Furniture features sumptuous, deep buttoned back and seat, finished with wooden bun feet. These pieces are perfect for those looking to add an exquisite touch to their living space. The Stratford Collection is expertly built, and the craftsmanship can be seen in every detail.