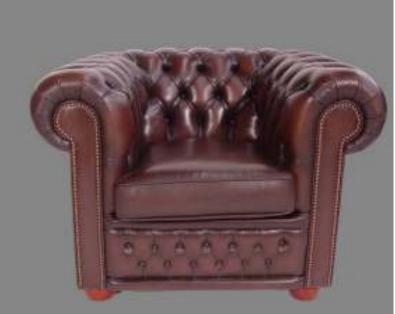

#### Britannia

The exquisite Britannia Chesterfield, a true testament to British craftsmanship and modern production techniques. Each piece is meticulously hand-crafted by skilled artisans, ensuring the highest level of quality and attention to detail. The sofa is constructed using the finest materials, guaranteeing durability and comfort for years to come. Add a touch of elegance and sophistication to your living space with the Britannia Chesterfield, a showcase of the best of British design and craftsmanship.

Leather | Antique Red