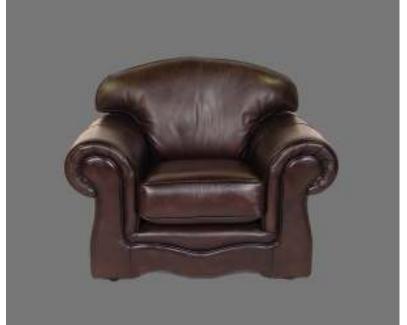

#### Mountbatten

The Mountbatten Collection from Winchester Furniture is a luxurious range of furniture that is sure to add a touch of sophistication to any room. Each piece is crafted from the finest materials and features sumptuous deep buttoned with fibre cushions for an extra level of comfort. The collection is available in a variety of styles and finishes to suit any decor, making it the perfect choice for any home. With the Mountbatten Collection, you can be sure to enjoy a timeless and stylish piece of furniture that will last for many years.