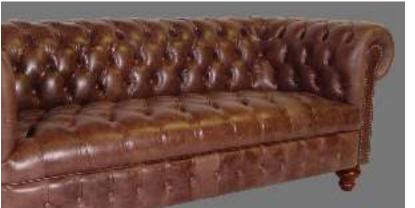

her upholstery in a choice of colours. Its classic design makes it the perfect piece for any modern or traditional interior. Comfort comes as standard with the Alfred Chesterfield, thanks to its deep, supportive seat cushions. It's the perfect choice for anyone looking for a timeless classic with a contemporary edge.

















Leather | Chatsworth Brown

#### Wilton





The Wilton Chesterfield is a classic piece of upholstered furniture from Winchester Furniture. With deep buttoning and hand finished, this piece is both comfortable and stylish. It is perfect for adding a timeless look to any living room or office. The high quality of craftsmanship is evident in this piece, and will last for years to come. Add a touch of classic elegance to any room with the Wilton Chesterfield.















#### Vintage Collection





The Vintage Collection from our Luxury leather chesterfield line offers timeless designs that have become iconic over the years. Our Vintage Collection features the classic chesterfield style that has been popular for centuries, and is sure to add a touch of sophistication and style to any home. Each piece is handcrafted with the best materials, ensuring that the chesterfield will stand the test of time. With its timeless design, the Vintage Collection is sure to remain an iconic staple of luxury leather chesterfield furniture for years to come.



From The Craftsman To The Customer