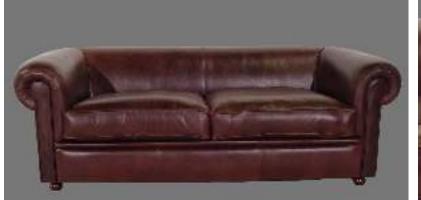

rbury Collection is expertly built, and the craftsmanship can be seen in every detail.



















#### Stratford





The Stratford Collection from Winchester Furniture features sumptuous, deep buttoned back and seat, finished with wooden bun feet. These pieces are perfect for those looking to add an exquisite touch to their living space. The Stratford Collection is expertly built, and the craftsmanship can be seen in every detail.









### Farrington





The Farrington Collection from Winchester Furniture features sumptuous, plain back and arms fibre seats, finished with wooden bun feet. These pieces are perfect for those looking to add an exquisite touch to their living space. The Farrington Collection is expertly built, and the craftsmanship can be seen in every detail.



















### Edger





This classic Edger Chesterfield from Winchester Furniture is the perfect way to add a touch of sophistication to any room. It features a handmade button seat with studded details, plus stunning leather upholstery in a choice of colours. Its classic design makes it the perfect piece for any modern or traditional interior. Comfort comes as standard with the Edger Chesterfield, thanks to its deep, supportive seat and back cushioning. It's the perfect choice for anyone looking for a timeless classic with a contemporary edge.









## Ralph





The Ralph Collection from Winchester Furniture is a stunning range of handmade luxury chesterfield furniture. Each piece is crafted with the utmost care, using only the finest materials. The collection features fibre cu