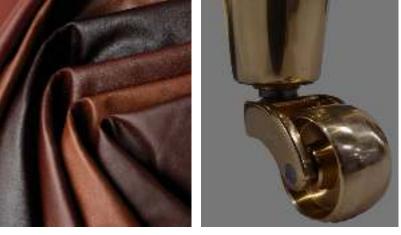

Leather | Chatsworth Brown

#### Windsor

The Windsor Collection from Winchester Furniture features sumptuous, deep buttoned fibre seats, finished with tuned legs and fitted with brass castors. These pieces are perfect for those looking to add an exquisite touch to their living space. The Windsor Collection is expertly built, and the craftsmanship can be seen in every detail.