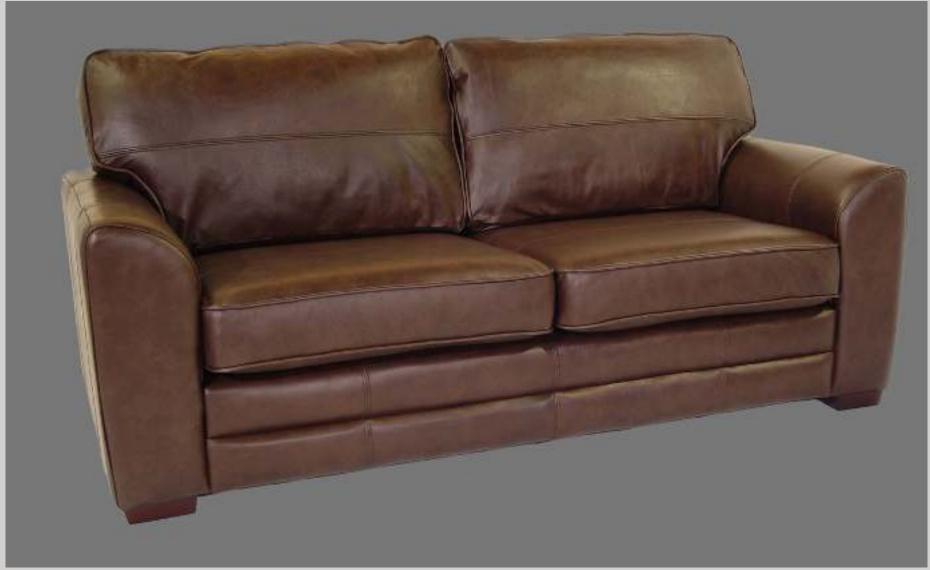

#### Mountbatten

The Mountbatten Collection from Winchester Furniture is a luxurious range of furniture that is sure to add a touch of sophistication to any room. Each piece is crafted from the finest materials and features sumptuous deep buttoned with fibre cushions for an extra level of comfort. The collection is available in a variety of styles and finishes to suit any decor, making it the perfect choice for any home. With the Mountbatten Collection, you can be sure to enjoy a timeless and stylish piece of furniture that will last for many years.