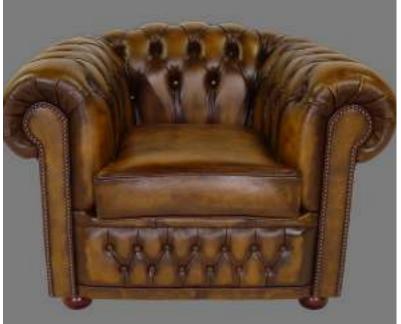

imeless design and classic style, the Coventry Collection is the perfect addition to any home.

















### Hasting





The Hasting Collection from Winchester Furniture features sumptuous, deep buttoned fibre seats, finished with wooden bun feet. These pieces are perfect for those looking to add an exquisite touch to their living space. The Hasting Collection is expertly built, and the craftsmanship can be seen in every detail.



















#### Kendal





The Kendal Collection from Winchester Furniture features sumptuous, deep buttoned fibre seats, finished with wooden bun feet. These pieces are perfect for those looking to add an exquisite touch to their living space. The Kendal Collection is expertly built, and the craftsmanship can be seen in every detail.

















Leather | Antique Gold

#### Windsor





The Windsor Collection from Winchester Furniture features sumptuous, deep buttoned fibre seats, finished with tuned legs and fitted with brass castors. These pieces are perfect for those looking to add an exquisite touch to their living space. The Windsor Collection is expertly built, and the craftsmanship can be seen in every detail.

















#### Mountbatten





The Mountbatten Collection from Winchester Furniture is a luxurious range of furniture that is sure to add a touch of sophistication to any room. Each piece is crafted from the finest materials and features sumptuous deep buttoned with fibre cushions for an extra level of comfort. The collection is available in a variety of styles and finishes to suit any decor, making it the