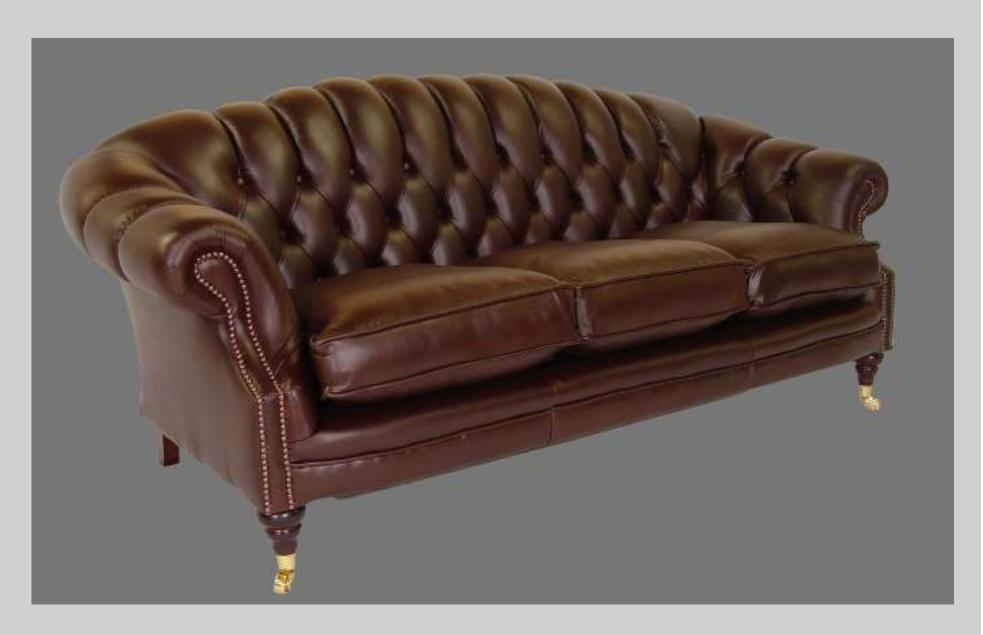

ntry Collection is the perfect addition to any home.

















### Hasting





The Hasting Collection from Winchester Furniture features sumptuous, deep buttoned fibre seats, finished with wooden bun feet. These pieces are perfect for those looking to add an exquisite touch to their living space. The Hasting Collection is expertly built, and the craftsmanship can be seen in every detail.



















#### Kendal





The Kendal Collection from Winchester Furniture features sumptuous, deep buttoned fibre seats, finished with wooden bun feet. These pieces are perfect for those looking to add an exquisite touch to their living space. The Kendal Collection is expertly built, and the craftsmanship can be seen in every detail.

















Leather | Antique Gold

#### Windsor





The Windsor Collection from Winchester Furniture features sumptuous, deep buttoned fibre seats, finished with tuned legs and fitted with brass castors. These pieces are perfect for those looking to add an exquisite touch to their living space. The Windsor Collection is expertly built, and the craftsmanship can be seen in every detail.

















#### Mountbatten





The Mountbatten Collection from Winchester Furniture is a luxurious range of furniture that is sure to add a touch of sophistication to any room. Each piece is crafted from the finest materials and features sumptuous deep buttoned with fibre cushions for an extra level of comfort. The collection is available in a variety of styles and finishes to suit any decor, making it the perfect choice for any home. With the Mou