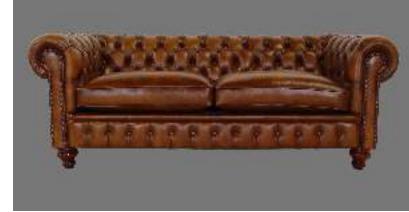

### Edger

This classic Edger Chesterfield from Winchester Furniture is the perfect way to add a touch of sophistication to any room. It features a handmade button seat with studded details, plus stunning leather upholstery in a choice of colours. Its classic design makes it the perfect piece for any modern or traditional interior. Comfort comes as standard with the Edger Chesterfield, thanks to its deep, supportive seat and back cushioning. It's the perfect choice for anyone looking for a timeless classic with a contemporary edge.