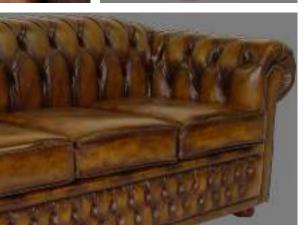

timeless design and classic style, the Coventry Collection is the perfect addition to any home.

















### Hasting





The Hasting Collection from Winchester Furniture features sumptuous, deep buttoned fibre seats, finished with wooden bun feet. These pieces are perfect for those looking to add an exquisite touch to their living space. The Hasting Collection is expertly built, and the craftsmanship can be seen in every detail.



















#### Kendal





The Kendal Collection from Winchester Furniture features sumptuous, deep buttoned fibre seats, finished with wooden bun feet. These pieces are perfect for those looking to add an exquisite touch to their living space. The Kendal Collection is expertly built, and the craftsmanship can be seen in every detail.

















Leather | Antique Gold

#### Windsor





The Windsor Collection from Winchester Furniture features sumptuous, deep buttoned fibre seats, finished with tuned legs and fitted with brass castors. These pieces are perfect for those looking to add an exquisite touch to their living space. The Windsor Collection is expertly built, and the craftsmanship can be seen in every detail.

















#### Mountbatten





The Mountbatten Collection from Winchester Furniture is a luxurious range of furniture that is sure to add a touch of sophistication to any room. Each piece is crafted from the finest materials and features sumptuous deep buttoned with fibre cushions for an extra level of comfort. The collection is available in a variety of styles and finishes to suit any decor, making it t