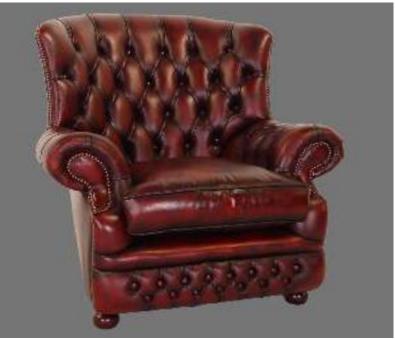

### Edger

This classic Edger Chesterfield from Winchester Furniture is the perfect way to add a touch of sophistication to any room. It features a handmade button seat with studded details, plus stunning leather upholstery in a choice of colours. Its classic design makes it the perfect piece for any modern or traditional interior. Comfort comes as standard with the Edger Chesterfield, thanks to its deep, supportive seat and back cushioning. It's the perfect choice for anyone looking for a timeless classic with a contemporary edge.