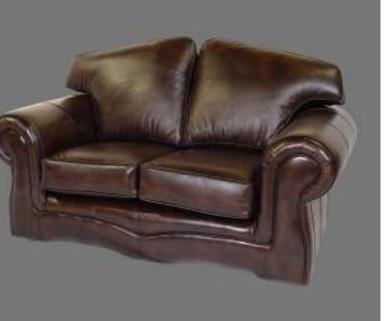

### Coventry

The Coventry Collection from Winchester Furniture is a luxurious range of handmade furniture that exudes style and class. Each piece is crafted with a high back deep buttoned Chesterfield for an extra touch of sophistication and elegance. The collection is made from the finest materials and is available in a variety of finishes and upholstery options to suit any interior. With its timeless design and classic style, the Coventry Collection is the perfect addition to any home.