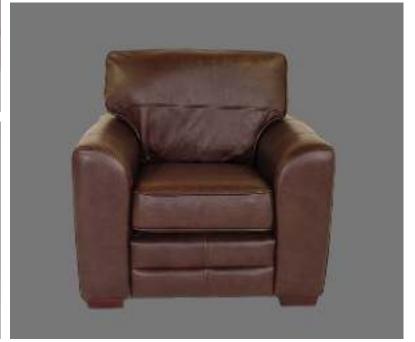

buttoned with fibre cushions for an extra level of comfort. The collection is available in a variety of styles and finishes to suit any decor, making it the perfect choice for any home. With the Mountbatten Collection, you can be sure to enjoy a timeless and stylish piece of furniture that will last for many years.

















### Canterbury



Canterbury | Collection | Winchester Furniture



The Canterbury Collection from Winchester Furniture features sumptuous, with sloping arms with fibre back cushions finished with foam seats, complemented with square wooden feet stained mahogany. These pieces are perfect for those looking to add an exquisite touch to their living space. The Canterbury Collection is expertly built, and the craftsmanship can be seen in every detail.



















#### Stratford





The Stratford Collection from Winchester Furniture features sumptuous, deep buttoned back and seat, finished with wooden bun feet. These pieces are perfect for those looking to add an exquisite touch to their living space. The Stratford Collection is expertly built, and the craftsmanship can be seen in every detail.









### Farrington





The Farrington Collection from Winchester Furniture features sumptuous, plain back and arms fibre seats, finished with wooden bun feet. These pieces are perfect for those looking to add an exquisite touch to their living space. The Farrington Collection is expertly built, and the craftsmanship can be seen in every detail.



















### Edger





This classic Edger Chesterfield from Winchester Furniture is the perf