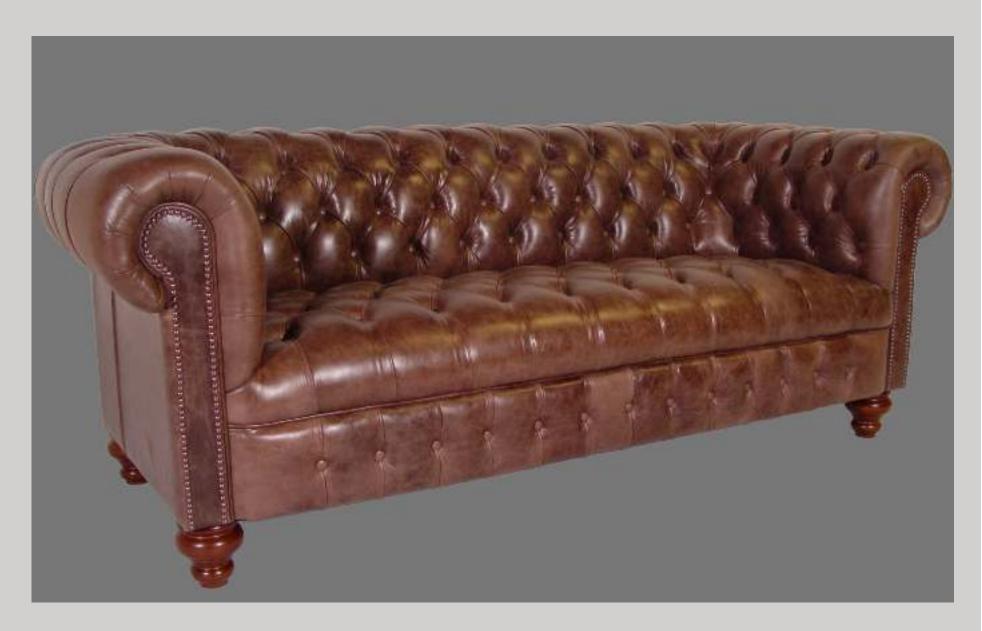

tunning leather upholstery in a choice of colours. Its classic design makes it the perfect piece for any modern or traditional interior. Comfort comes as standard with the Harry Chesterfield,















#### Alfred





This classic Alfred Chesterfield from Winchester Furniture is the perfect way to add a touch of sophistication to any room. It features a handmade button back with studded details, plus stunning leather upholstery in a choice of colours. Its classic design makes it the perfect piece for any modern or traditional interior. Comfort comes as standard with the Alfred Chesterfield, thanks to its deep, supportive seat cushions. It's the perfect choice for anyone looking for a timeless classic with a contemporary edge.

















Leather | Chatsworth Brown

#### Wilton





The Wilton Chesterfield is a classic piece of upholstered furniture from Winchester Furniture. With deep buttoning and hand finished, this piece is both comfortable and stylish. It is perfect for adding a timeless look to any living room or office. The high quality of craftsmanship is evident in this piece, and will last for years to come. Add a touch of classic elegance to any room with the Wilton Chesterfield.















#### Vintage Collection





The Vintage Collection from our Luxury leather chesterfield line offers timeless designs that have become iconic over the years. Our Vintage Collection features the classic chesterfield style that has been popular for centuries, and is sure to add a touch of sophistication and style to any home. Each piece is handcrafted with the best