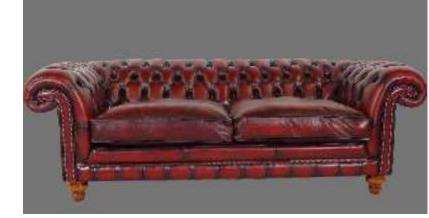

#### Britannia

The exquisite Britannia Chesterfield, a true testament to British craftsmanship and modern production techniques. Each piece is meticulously hand-crafted by skilled artisans, ensuring the highest level of quality and attention to detail. The sofa is constructed using the finest materials, guaranteeing durability and comfort for years to come. Add a touch of elegance and sophistication to your living space with the Britannia Chesterfield, a showcase of the best of British design and craftsmanship.

Leather | Antique Red