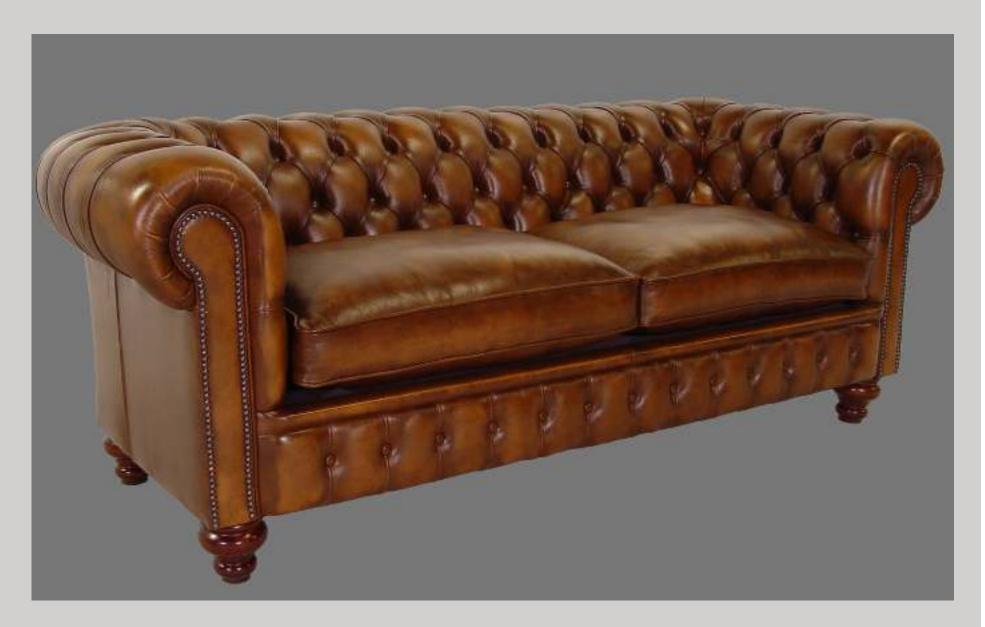

finished with wooden bun feet. These pieces are perfect for those looking to add an exquisite touch to their living space. The Farrington Collection is expertly built, and the craftsmanship can be seen in every detail.



















### Edger





This classic Edger Chesterfield from Winchester Furniture is the perfect way to add a touch of sophistication to any room. It features a handmade button seat with studded details, plus stunning leather upholstery in a choice of colours. Its classic design makes it the perfect piece for any modern or traditional interior. Comfort comes as standard with the Edger Chesterfield, thanks to its deep, supportive seat and back cushioning. It's the perfect choice for anyone looking for a timeless classic with a contemporary edge.









## Ralph





The Ralph Collection from Winchester Furniture is a stunning range of handmade luxury chesterfield furniture. Each piece is crafted with the utmost care, using only the finest materials. The collection features fibre cushions that are hand studded for a timeless, classic look. With its timeless design and luxurious feel, the Ralph Collection is perfect for creating a luxurious and sophisticated atmosphere in any home.















Leather | Antique Tobacco

### Knightsbridge





The Knightsbridge Collection from Winchester Furniture features sumptuous, with sloping arms with fibre back cushions finished with foam seats, complemented with square wooden feet stained mahogany. These pieces are perfect for those looking to add an exquisite touch to their living space. The Knightsbridge