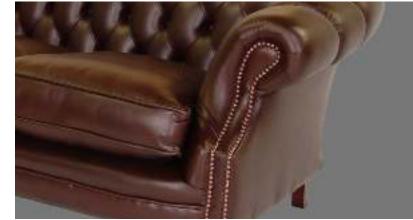

### Edger

This classic Edger Chesterfield from Winchester Furniture is the perfect way to add a touch of sophistication to any room. It features a handmade button seat with studded details, plus stunning leather upholstery in a choice of colours. Its classic design makes it the perfect piece for any modern or traditional interior. Comfort comes as standard with the Edger Chesterfield, thanks to its deep, supportive seat and back cushioning. It's the perfect choice for anyone looking for a timeless classic with a contemporary edge.

#### Alfred

This classic Alfred Chesterfield from Winchester Furniture is the perfect way to add a touch of sophistication to any room. It features a handmade button back with studded details, plus stunning leather upholstery in a choice of colours. Its classic design makes it the perfect piece for any modern or traditional interior. Comfort comes as standard with the Alfred Chesterfield, thanks to its deep, supportive seat cushions. It's the perfect choice for anyone looking for a timeless classic with a contemporary edge.