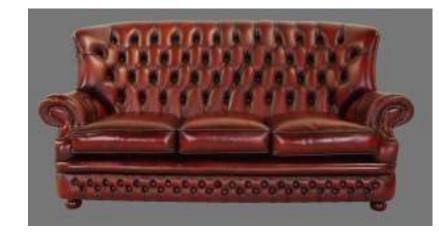

#### Britannia

The exquisite Britannia Chesterfield, a true testament to British craftsmanship and modern production techniques. Each piece is meticulously hand-crafted by skilled artisans, ensuring the highest level of quality and attention to detail. The sofa is constructed using the finest materials, guaranteeing durability and comfort for years to come. Add a touch of elegance and sophistication to your living space with the Britannia Chesterfield, a showcase of the best of British design and craftsmanship.

Leather | Antique Red