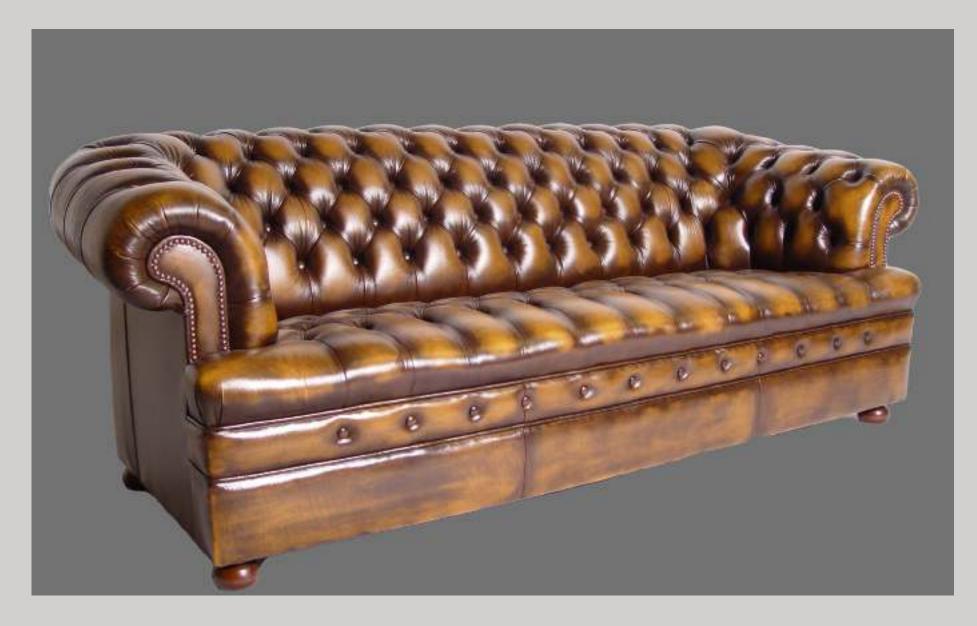

#### Vintage Collection

The Vintage Collection from our Luxury leather chesterfield line offers timeless designs that have become iconic over the years. Our Vintage Collection features the classic chesterfield style that has been popular for centuries, and is sure to add a touch of sophistication and style to any home. Each piece is handcrafted with the best materials, ensuring that the chesterfield will stand the test of time. With its timeless design, the Vintage Collection is sure to remain an iconic staple of luxury leather chesterfield furniture for years to come.