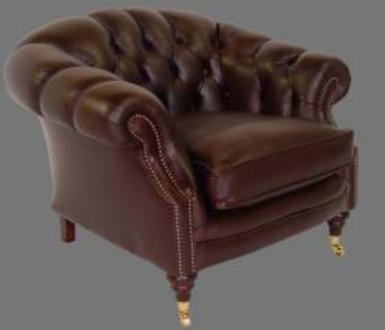

### Coventry

The Coventry Collection from Winchester Furniture is a luxurious range of handmade furniture that exudes style and class. Each piece is crafted with a high back deep buttoned Chesterfield for an extra touch of sophistication and elegance. The collection is made from the finest materials and is available in a variety of finishes and upholstery options to suit any interior. With its timeless design and classic style, the Coventry Collection is the perfect addition to any home.

#### Vintage Collection

The Vintage Collection from our Luxury leather chesterfield line offers timeless designs that have become iconic over the years. Our Vintage Collection features the classic chesterfield style that has been popular for centuries, and is sure to add a touch of sophistication and style to any home. Each piece is handcrafted with the best materials, ensuring that the chesterfield will stand the test of time. With its timeless design, the Vintage Collection is sure to remain an iconic staple of luxury leather chesterfield furniture for years to come.