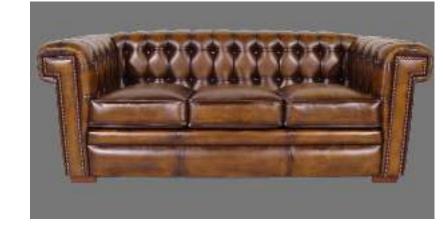

## Ralph

The Ralph Collection from Winchester Furniture is a stunning range of handmade luxury chesterfield furniture. Each piece is crafted with the utmost care, using only the finest materials. The collection features fibre cushions that are hand studded for a timeless, classic look. With its timeless design and luxurious feel, the Ralph Collection is perfect for creating a luxurious and sophisticated atmosphere in any home.

Leather | Antique Tobacco