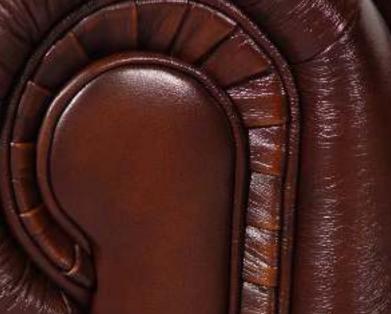

Furniture is a luxurious range of handmade furniture that exudes style and class. Each piece is crafted with a high back deep buttoned Chesterfield for an extra touch of sophistication and elegance. The collection is made from the finest materials and is available in a variety of finishes and upholstery options to suit any interior. With its timeless design and classic style, the Coventry Collection is the perfect addition to any home.

















### Hasting





The Hasting Collection from Winchester Furniture features sumptuous, deep buttoned fibre seats, finished with wooden bun feet. These pieces are perfect for those looking to add an exquisite touch to their living space. The Hasting Collection is expertly built, and the craftsmanship can be seen in every detail.



















#### Kendal





The Kendal Collection from Winchester Furniture features sumptuous, deep buttoned fibre seats, finished with wooden bun feet. These pieces are perfect for those looking to add an exquisite touch to their living space. The Kendal Collection is expertly built, and the craftsmanship can be seen in every detail.

















Leather | Antique Gold

#### Windsor





The Windsor Collection from Winchester Furniture features sumptuous, deep buttoned fibre seats, finished with tuned legs and fitted with brass castors. These pieces are perfect for those looking to add an exquisite touch to their living space. The Windsor Collection is expertly built, and the craftsmanship can be seen in every detail.

















#### Mountbatten





The Mountbatten Collection from