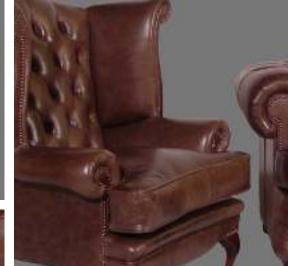

### Edger

This classic Edger Chesterfield from Winchester Furniture is the perfect way to add a touch of sophistication to any room. It features a handmade button seat with studded details, plus stunning leather upholstery in a choice of colours. Its classic design makes it the perfect piece for any modern or traditional interior. Comfort comes as standard with the Edger Chesterfield, thanks to its deep, supportive seat and back cushioning. It's the perfect choice for anyone looking for a timeless classic with a contemporary edge.