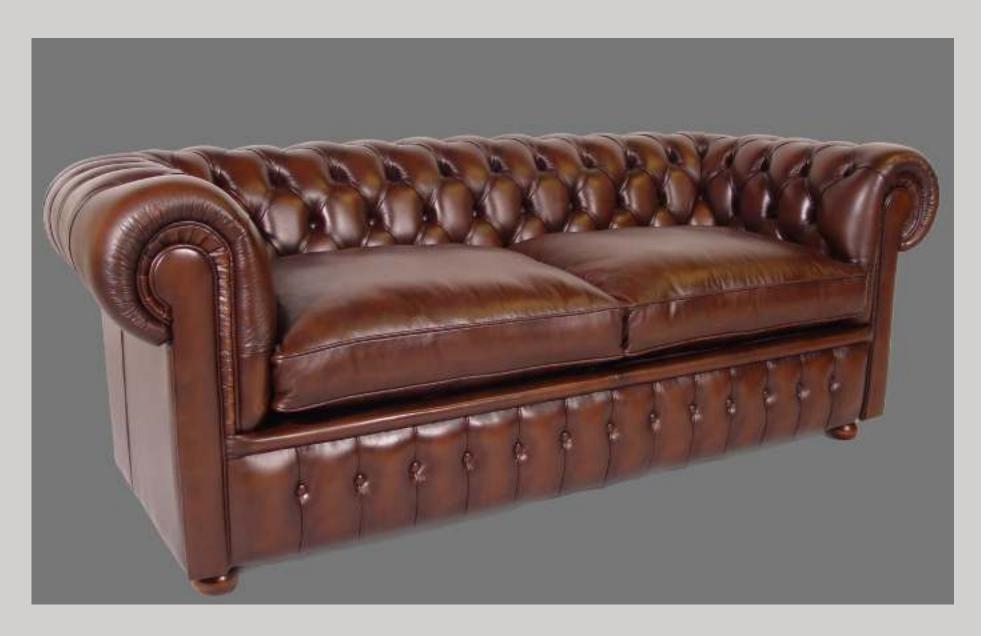

#### Vintage Collection

The Vintage Collection from our Luxury leather chesterfield line offers timeless designs that have become iconic over the years. Our Vintage Collection features the classic chesterfield style that has been popular for centuries, and is sure to add a touch of sophistication and style to any home. Each piece is handcrafted with the best materials, ensuring that the chesterfield will stand the test of time. With its timeless design, the Vintage Collection is sure to remain an iconic staple of luxury leather chesterfield furniture for years to come.