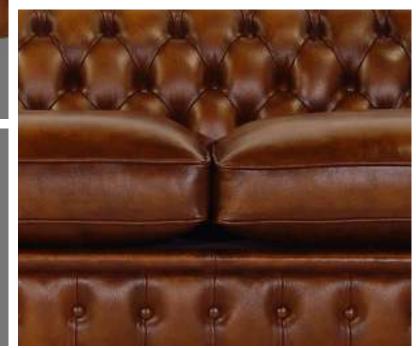

### Edger

This classic Edger Chesterfield from Winchester Furniture is the perfect way to add a touch of sophistication to any room. It features a handmade button seat with studded details, plus stunning leather upholstery in a choice of colours. Its classic design makes it the perfect piece for any modern or traditional interior. Comfort comes as standard with the Edger Chesterfield, thanks to its deep, supportive seat and back cushioning. It's the perfect choice for anyone looking for a timeless classic with a contemporary edge.