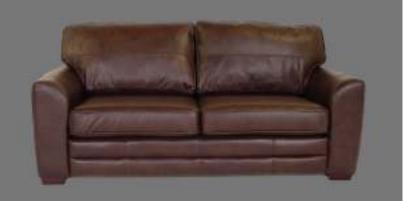

Leather | Chatsworth Brown

#### Wilton

The Wilton Chesterfield is a classic piece of upholstered furniture from Winchester Furniture. With deep buttoning and hand finished, this piece is both comfortable and stylish. It is perfect for adding a timeless look to any living room or office. The high quality of craftsmanship is evident in this piece, and will last for years to come. Add a touch of classic elegance to any room with the Wilton Chesterfield.