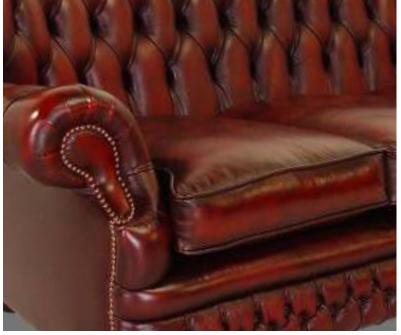

finished with foam seats, complemented with square wooden feet stained mahogany. These pieces are perfect for those looking to add an exquisite touch to their living space. The Knightsbridge Collection is expertly built, and the craftsmanship can be seen in every detail.





















### Hatfield





This classic Hatfield collection from Winchester Furniture is the perfect way to add a touch of sophistication to any room. It features a handmade button back with studded details, plus stunning leather upholstery in a choice of colours. Its classic design makes it the perfect piece for any modern or traditional interior. Comfort comes as standard with the Hatfield thanks to its deep, supportive high back. It's the perfect choice for anyone looking for a timeless classic.















### Harry





This classic Harry collection from Winchester Furniture is the perfect way to add a touch of sophistication to any room. It features a handmade button seat with studded details, plus stunning leather upholstery in a choice of colours. Its classic design makes it the perfect piece for any modern or traditional interior. Comfort comes as standard with the Harry Chesterfield,















#### Alfred





This classic Alfred Chesterfield from Winchester Furniture is the perfect way to add a touch of sophistication to any room. It features a handmade button back with studded details, plus stunning leather upholstery in a choice of colours. Its classic design makes it the perfect piece for any modern or traditional interior. Comfort comes as standard with the Alfred Chester