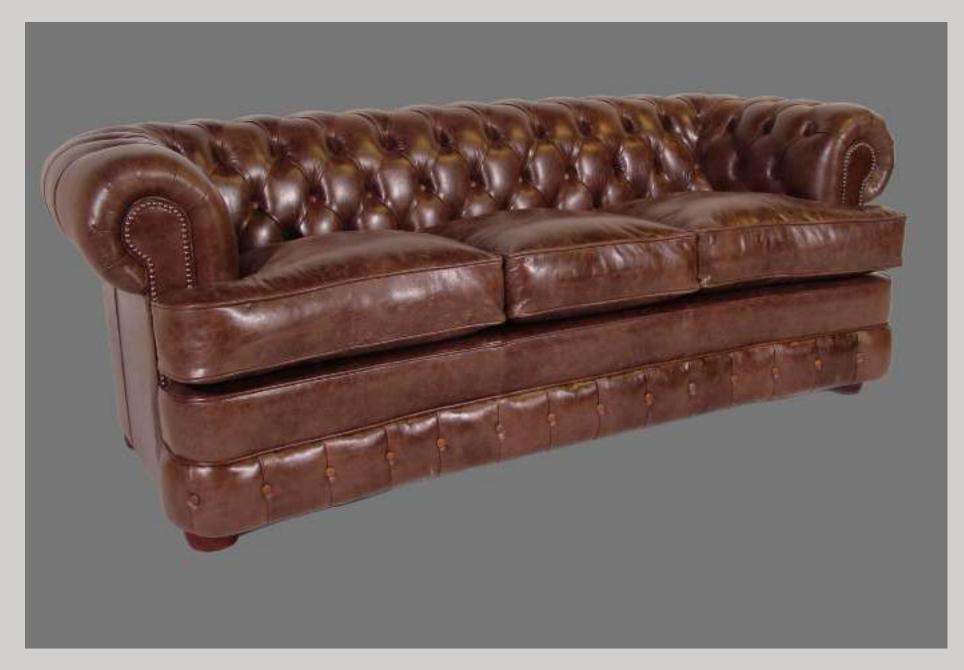

## Ralph

The Ralph Collection from Winchester Furniture is a stunning range of handmade luxury chesterfield furniture. Each piece is crafted with the utmost care, using only the finest materials. The collection features fibre cushions that are hand studded for a timeless, classic look. With its timeless design and luxurious feel, the Ralph Collection is perfect for creating a luxurious and sophisticated atmosphere in any home.

Leather | Antique Tobacco