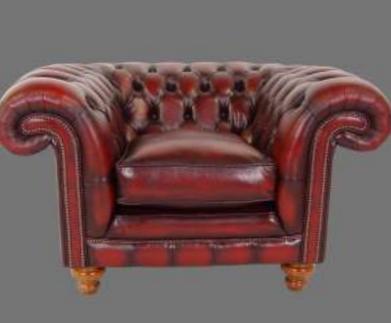

#### Britannia

The exquisite Britannia Chesterfield, a true testament to British craftsmanship and modern production techniques. Each piece is meticulously hand-crafted by skilled artisans, ensuring the highest level of quality and attention to detail. The sofa is constructed using the finest materials, guaranteeing durability and comfort for years to come. Add a touch of elegance and sophistication to your living space with the Britannia Chesterfield, a showcase of the best of British design and craftsmanship.

Leather | Antique Red