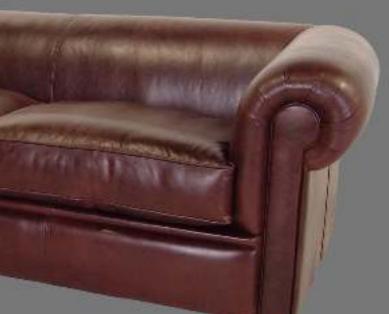

ury Collection is expertly built, and the craftsmanship can be seen in every detail.



















#### Stratford





The Stratford Collection from Winchester Furniture features sumptuous, deep buttoned back and seat, finished with wooden bun feet. These pieces are perfect for those looking to add an exquisite touch to their living space. The Stratford Collection is expertly built, and the craftsmanship can be seen in every detail.









### Farrington





The Farrington Collection from Winchester Furniture features sumptuous, plain back and arms fibre seats, finished with wooden bun feet. These pieces are perfect for those looking to add an exquisite touch to their living space. The Farrington Collection is expertly built, and the craftsmanship can be seen in every detail.



















### Edger





This classic Edger Chesterfield from Winchester Furniture is the perfect way to add a touch of sophistication to any room. It features a handmade button seat with studded details, plus stunning leather upholstery in a choice of colours. Its classic design makes it the perfect piece for any modern or traditional interior. Comfort comes as standard with the Edger Chesterfield, thanks to its deep, supportive seat and back cushioning. It's the perfect choice for anyone looking for a timeless classic with a contemporary edge.









## Ralph





The Ralph Collection from Winchester Furniture is a stunning range of handmade luxury chesterfield furniture. Each piece is crafted with the utmost care, using only the finest materials. The collection features fibre cush