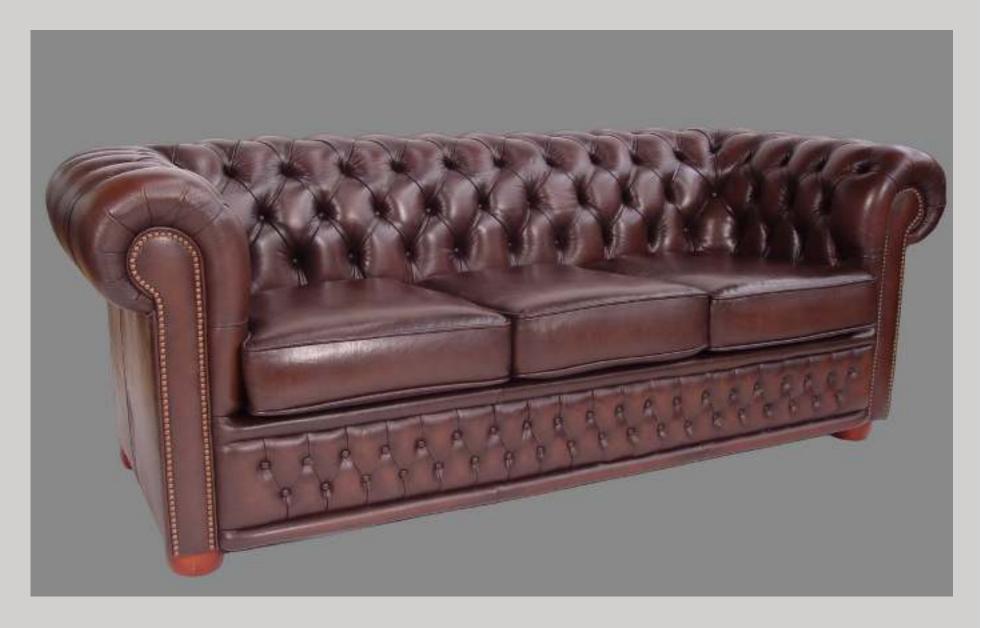

#### Britannia

The exquisite Britannia Chesterfield, a true testament to British craftsmanship and modern production techniques. Each piece is meticulously hand-crafted by skilled artisans, ensuring the highest level of quality and attention to detail. The sofa is constructed using the finest materials, guaranteeing durability and comfort for years to come. Add a touch of elegance and sophistication to your living space with the Britannia Chesterfield, a showcase of the best of British design and craftsmanship.

Leather | Antique Red