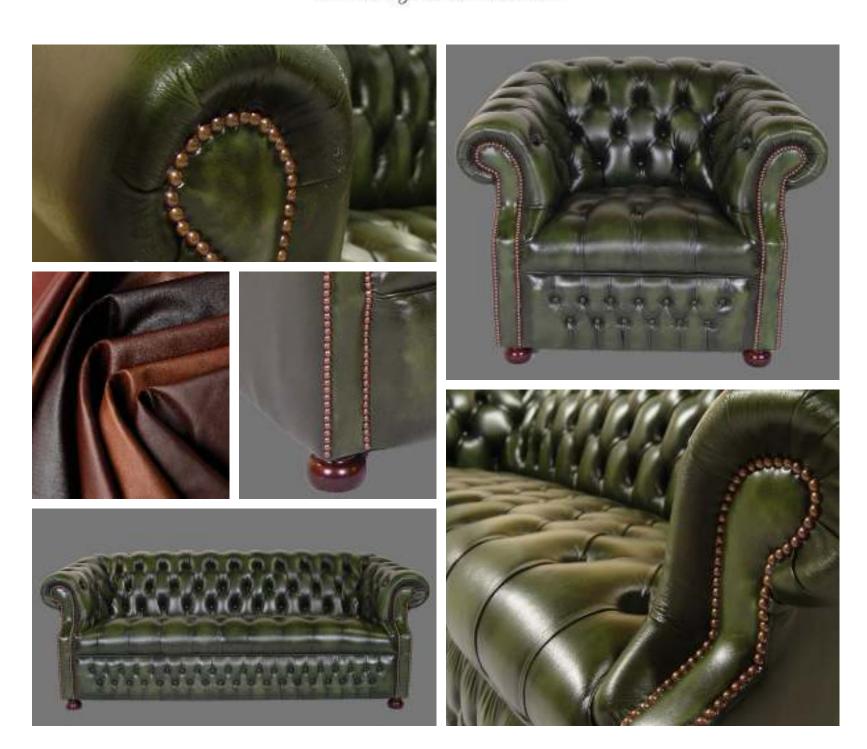

rms fibre seats, finished with wooden bun feet. These pieces are perfect for those looking to add an exquisite touch to their living space. The Farrington Collection is expertly built, and the craftsmanship can be seen in every detail.



















### Edger





This classic Edger Chesterfield from Winchester Furniture is the perfect way to add a touch of sophistication to any room. It features a handmade button seat with studded details, plus stunning leather upholstery in a choice of colours. Its classic design makes it the perfect piece for any modern or traditional interior. Comfort comes as standard with the Edger Chesterfield, thanks to its deep, supportive seat and back cushioning. It's the perfect choice for anyone looking for a timeless classic with a contemporary edge.









## Ralph





The Ralph Collection from Winchester Furniture is a stunning range of handmade luxury chesterfield furniture. Each piece is crafted with the utmost care, using only the finest materials. The collection features fibre cushions that are hand studded for a timeless, classic look. With its timeless design and luxurious feel, the Ralph Collection is perfect for creating a luxurious and sophisticated atmosphere in any home.















Leather | Antique Tobacco

### Knightsbridge





The Knightsbridge Collection from Winchester Furniture features sumptuous, with sloping arms with fibre back cushions finished with foam seats, complemented with square wooden feet stained mahogany. These pieces are perfect for those looking to add an exquisite touch to their living space. Th