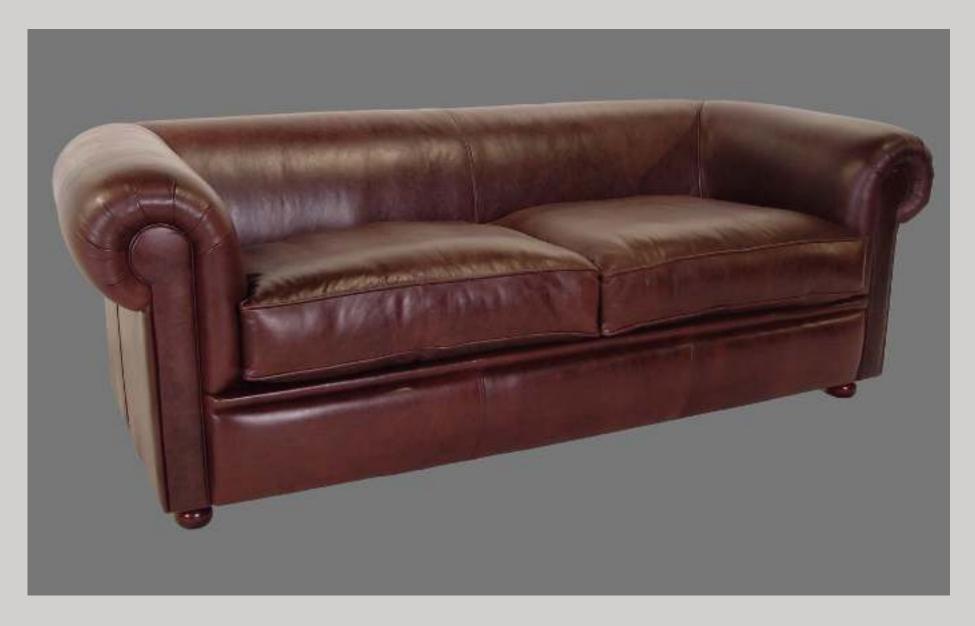

lection | Winchester Furniture



The Canterbury Collection from Winchester Furniture features sumptuous, with sloping arms with fibre back cushions finished with foam seats, complemented with square wooden feet stained mahogany. These pieces are perfect for those looking to add an exquisite touch to their living space. The Canterbury Collection is expertly built, and the craftsmanship can be seen in every detail.



















#### Stratford





The Stratford Collection from Winchester Furniture features sumptuous, deep buttoned back and seat, finished with wooden bun feet. These pieces are perfect for those looking to add an exquisite touch to their living space. The Stratford Collection is expertly built, and the craftsmanship can be seen in every detail.









### Farrington





The Farrington Collection from Winchester Furniture features sumptuous, plain back and arms fibre seats, finished with wooden bun feet. These pieces are perfect for those looking to add an exquisite touch to their living space. The Farrington Collection is expertly built, and the craftsmanship can be seen in every detail.



















### Edger





This classic Edger Chesterfield from Winchester Furniture is the perfect way to add a touch of sophistication to any room. It features a handmade button seat with studded details, plus stunning leather upholstery in a choice of colours. Its classic design makes it the perfect piece for any modern or traditional interior. Comfort comes as standard with the Edger Chesterfield, thanks to its deep, supportive seat and back cushioning. It'