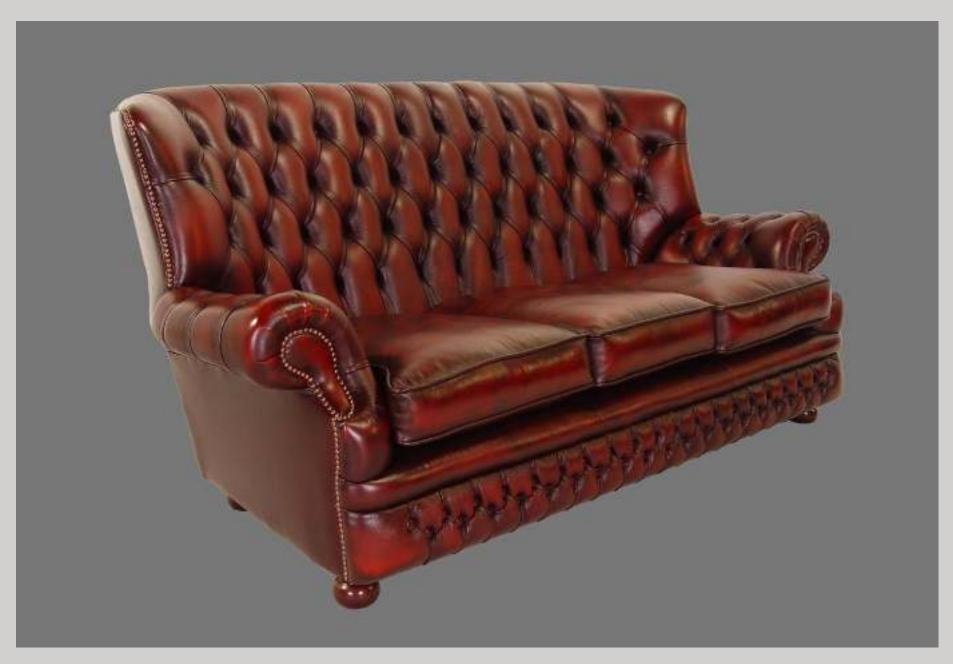

#### Britannia

The exquisite Britannia Chesterfield, a true testament to British craftsmanship and modern production techniques. Each piece is meticulously hand-crafted by skilled artisans, ensuring the highest level of quality and attention to detail. The sofa is constructed using the finest materials, guaranteeing durability and comfort for years to come. Add a touch of elegance and sophistication to your living space with the Britannia Chesterfield, a showcase of the best of British design and craftsmanship.

Leather | Antique Red