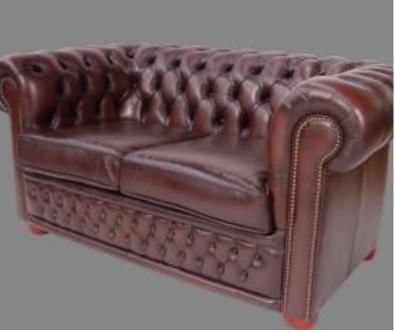

#### Britannia

The exquisite Britannia Chesterfield, a true testament to British craftsmanship and modern production techniques. Each piece is meticulously hand-crafted by skilled artisans, ensuring the highest level of quality and attention to detail. The sofa is constructed using the finest materials, guaranteeing durability and comfort for years to come. Add a touch of elegance and sophistication to your living space with the Britannia Chesterfield, a showcase of the best of British design and craftsmanship.

Leather | Antique Red