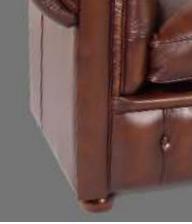

### Hasting

The Hasting Collection from Winchester Furniture features sumptuous, deep buttoned fibre seats, finished with wooden bun feet. These pieces are perfect for those looking to add an exquisite touch to their living space. The Hasting Collection is expertly built, and the craftsmanship can be seen in every detail.

#### Kendal

The Kendal Collection from Winchester Furniture features sumptuous, deep buttoned fibre seats, finished with wooden bun feet. These pieces are perfect for those looking to add an exquisite touch to their living space. The Kendal Collection is expertly built, and the craftsmanship can be seen in every detail.

#### Stratford

The Stratford Collection from Winchester Furniture features sumptuous, deep buttoned back and seat, finished with wooden bun feet. These pieces are perfect for those looking to add an exquisite touch to their living space. The Stratford Collection is expertly built, and the craftsmanship can be seen in every detail.

### Farrington

The Farrington Collection from Winchester Furniture features sumptuous, plain back and arms fibre seats, finished with wooden bun feet. These pieces are perfect for those looking to add an exquisite touch to their living space. The Farrington Collection is expertly built, and the craftsmanship can be seen in every detail.