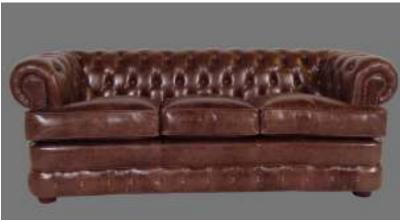

made button seat with studded details, plus stunning leather upholstery in a choice of colours. Its classic design makes it the perfect piece for any modern or traditional interior. Comfort comes as standard with the Harry Chesterfield,















#### Alfred





This classic Alfred Chesterfield from Winchester Furniture is the perfect way to add a touch of sophistication to any room. It features a handmade button back with studded details, plus stunning leather upholstery in a choice of colours. Its classic design makes it the perfect piece for any modern or traditional interior. Comfort comes as standard with the Alfred Chesterfield, thanks to its deep, supportive seat cushions. It's the perfect choice for anyone looking for a timeless classic with a contemporary edge.

















Leather | Chatsworth Brown

#### Wilton





The Wilton Chesterfield is a classic piece of upholstered furniture from Winchester Furniture. With deep buttoning and hand finished, this piece is both comfortable and stylish. It is perfect for adding a timeless look to any living room or office. The high quality of craftsmanship is evident in this piece, and will last for years to come. Add a touch of classic elegance to any room with the Wilton Chesterfield.















#### Vintage Collection





The Vintage Collection from our Luxury leather chesterfield line offers timeless designs that have become iconic over the years. Our Vintage Collection features the classic chesterfield style that has been popular for centuries, and is sure to add a touch of sophistication and style to any