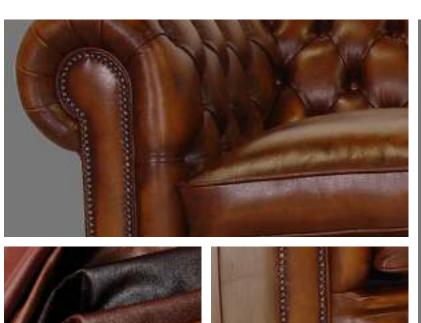

ils, plus stunning leather upholstery in a choice of colours. Its classic design makes it the perfect piece for any modern or traditional interior. Comfort comes as standard with the Edger Chesterfield, thanks to its deep, supportive seat and back cushioning. It's the perfect choice for anyone looking for a timeless classic with a contemporary edge.









## Ralph





The Ralph Collection from Winchester Furniture is a stunning range of handmade luxury chesterfield furniture. Each piece is crafted with the utmost care, using only the finest materials. The collection features fibre cushions that are hand studded for a timeless, classic look. With its timeless design and luxurious feel, the Ralph Collection is perfect for creating a luxurious and sophisticated atmosphere in any home.















Leather | Antique Tobacco

### Knightsbridge





The Knightsbridge Collection from Winchester Furniture features sumptuous, with sloping arms with fibre back cushions finished with foam seats, complemented with square wooden feet stained mahogany. These pieces are perfect for those looking to add an exquisite touch to their living space. The Knightsbridge Collection is expertly built, and the craftsmanship can be seen in every detail.





















### Hatfield





This classic Hatfield collection from Winchester Furniture is the perfect way to add a touch of sophistication to any room. It features a handmade button back with studded details, plus stunning leather upholstery in a choice of colours. Its classic design makes it the perfect piece for any modern or traditi