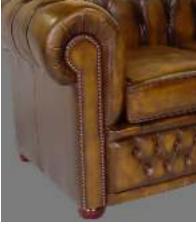

ts timeless design and classic style, the Coventry Collection is the perfect addition to any home.

















### Hasting





The Hasting Collection from Winchester Furniture features sumptuous, deep buttoned fibre seats, finished with wooden bun feet. These pieces are perfect for those looking to add an exquisite touch to their living space. The Hasting Collection is expertly built, and the craftsmanship can be seen in every detail.



















#### Kendal





The Kendal Collection from Winchester Furniture features sumptuous, deep buttoned fibre seats, finished with wooden bun feet. These pieces are perfect for those looking to add an exquisite touch to their living space. The Kendal Collection is expertly built, and the craftsmanship can be seen in every detail.

















Leather | Antique Gold

#### Windsor





The Windsor Collection from Winchester Furniture features sumptuous, deep buttoned fibre seats, finished with tuned legs and fitted with brass castors. These pieces are perfect for those looking to add an exquisite touch to their living space. The Windsor Collection is expertly built, and the craftsmanship can be seen in every detail.

















#### Mountbatten





The Mountbatten Collection from Winchester Furniture is a luxurious range of furniture that is sure to add a touch of sophistication to any room. Each piece is crafted from the finest materials and features sumptuous deep buttoned with fibre cushions for an extra level of comfort. The collection is available in a variety of styles and finishes to suit any decor, making it