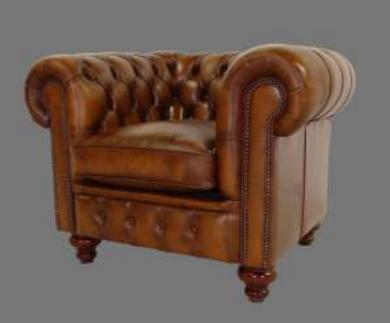

s, plus stunning leather upholstery in a choice of colours. Its classic design makes it the perfect piece for any modern or traditional interior. Comfort comes as standard with the Edger Chesterfield, thanks to its deep, supportive seat and back cushioning. It's the perfect choice for anyone looking for a timeless classic with a contemporary edge.









## Ralph





The Ralph Collection from Winchester Furniture is a stunning range of handmade luxury chesterfield furniture. Each piece is crafted with the utmost care, using only the finest materials. The collection features fibre cushions that are hand studded for a timeless, classic look. With its timeless design and luxurious feel, the Ralph Collection is perfect for creating a luxurious and sophisticated atmosphere in any home.















Leather | Antique Tobacco

### Knightsbridge





The Knightsbridge Collection from Winchester Furniture features sumptuous, with sloping arms with fibre back cushions finished with foam seats, complemented with square wooden feet stained mahogany. These pieces are perfect for those looking to add an exquisite touch to their living space. The Knightsbridge Collection is expertly built, and the craftsmanship can be seen in every detail.





















### Hatfield





This classic Hatfield collection from Winchester Furniture is the perfect way to add a touch of sophistication to any room. It features a handmade button back with studded details, plus stunning leather upholstery in a choice of colours. Its classic design makes it the perfect piece for any modern or tradition