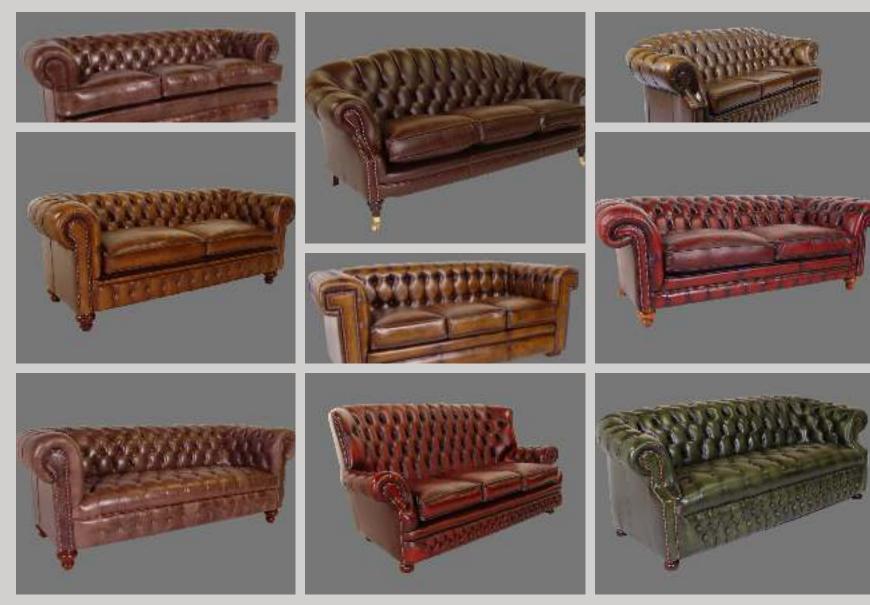

#### Vintage Collection

The Vintage Collection from our Luxury leather chesterfield line offers timeless designs that have become iconic over the years. Our Vintage Collection features the classic chesterfield style that has been popular for centuries, and is sure to add a touch of sophistication and style to any home. Each piece is handcrafted with the best materials, ensuring that the chesterfield will stand the test of time. With its timeless design, the Vintage Collection is sure to remain an iconic staple of luxury leather chesterfield furniture for years to come.