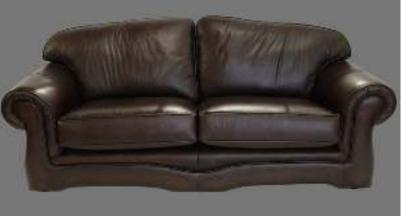

#### Mountbatten

The Mountbatten Collection from Winchester Furniture is a luxurious range of furniture that is sure to add a touch of sophistication to any room. Each piece is crafted from the finest materials and features sumptuous deep buttoned with fibre cushions for an extra level of comfort. The collection is available in a variety of styles and finishes to suit any decor, making it the perfect choice for any home. With the Mountbatten Collection, you can be sure to enjoy a timeless and stylish piece of furniture that will last for many years.