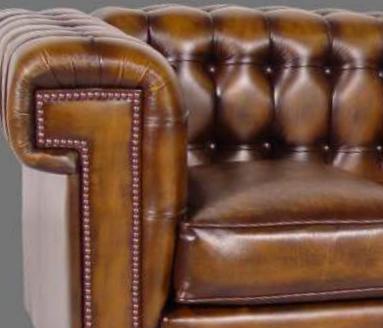

## Ralph

The Ralph Collection from Winchester Furniture is a stunning range of handmade luxury chesterfield furniture. Each piece is crafted with the utmost care, using only the finest materials. The collection features fibre cushions that are hand studded for a timeless, classic look. With its timeless design and luxurious feel, the Ralph Collection is perfect for creating a luxurious and sophisticated atmosphere in any home.

Leather | Antique Tobacco