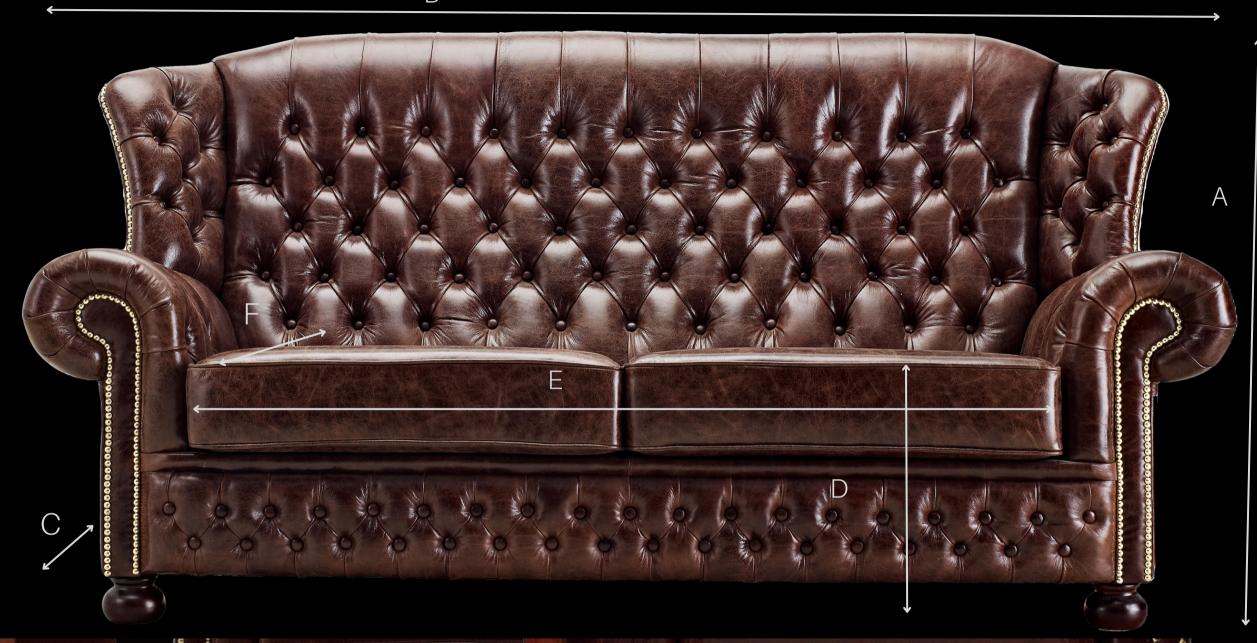

## SPECIFICATION SHEET

R

| Measurements   | A   Height | B   Width | C   Depth | D   Seat Height | E   Seat Width | F   Seat Depth |
|----------------|------------|-----------|-----------|-----------------|----------------|----------------|
| Comment Commen | СМ         | CM        | CM        | СМ              | СМ             | CM             |
| 4 Seater       | 91         | 238       | 91        | 49              | 192            | 58             |
| 3 Seater       | 91         | 190       | 91        | 49              | 144            | 58             |
| 2 Seater       | 91         | 142       | 91        | 49              | 96             | 58             |
| Armchair       | 91         | 110       | 91        | 49              | 48             | 58             |