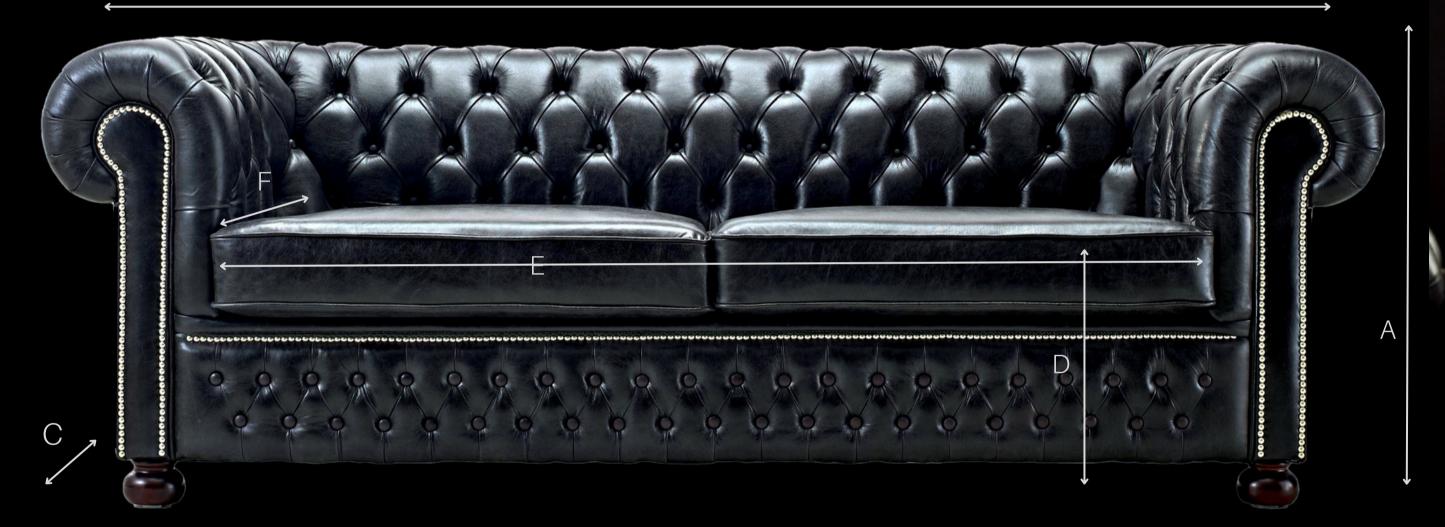

E | Seat Width Measurements A | Height B | Width C | Depth D | Seat Height F | Seat Depth CM CM CM CM CM CM 255 90 52 4 Seater 79 192 58 207 90 52 3 Seater 79 144 58 158 52 79 90 96 58 2 Seater 79 110 90 52 43 58 Armchair 33 48 Footstool 74