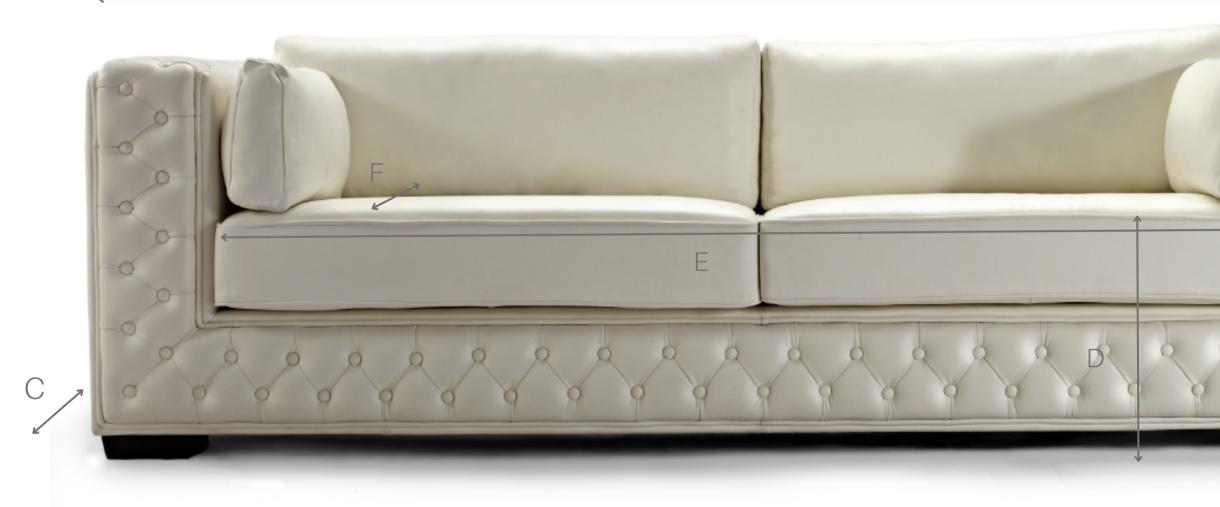

## SPECIFICATION SHEET

В

| Measurements | A   Height | B   Width | C   Depth | D   Seat Height | E   Seat Width | F   Seat Depth |
|--------------|------------|-----------|-----------|-----------------|----------------|----------------|
|              | СМ         | CM        | СМ        | СМ              | СМ             | CM             |
| 3 Seater     | 96         | 232       | 80        | 52              | 150            | 58             |
| 2 Seater     | 96         | 182       | 80        | 52              | 101            | 58             |
| Chair        | 96         | 114       | 80        | 52              | 48             | 58             |